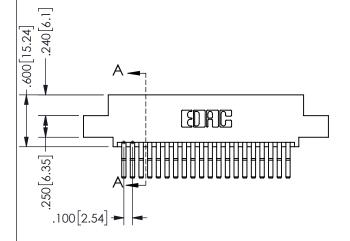

THIS IS A C.A.D. GENERATED DRAWING DO NOT MAKE MANUAL REVISIONS TO MASTER.

ISSUE NUMBER

ORIGINAL

<u>Contact Dimensions:</u>
560-Extender Board Bend (Code 523 Contacts)
See Sheet 2 for Contact Code 555, 556, 558, 559, 560 **Dimensions** 

.160 4.06 .330[8.38] POINT OF CARD SLOT CONTACT .370 9.4