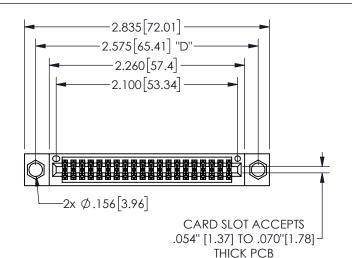

## SECTION A-A

345/395 SERIES CARD EDGE CONNECTOR PART NUMBER: 345-040-560-504

**EDAC INC** TORONTO, ONTARIO CANADA

THESE DRAWINGS AND SPECIFICATIONS ARE THE PROPERTY OF EDAC INC.,AND SHALL NOT BE REPRODUCED, OR COPIED OR USED AS THE BASIS FOR THE MANUFACTURE OR SALE OF APPARATUS WITHOUT WRITTEN PERMISSION.