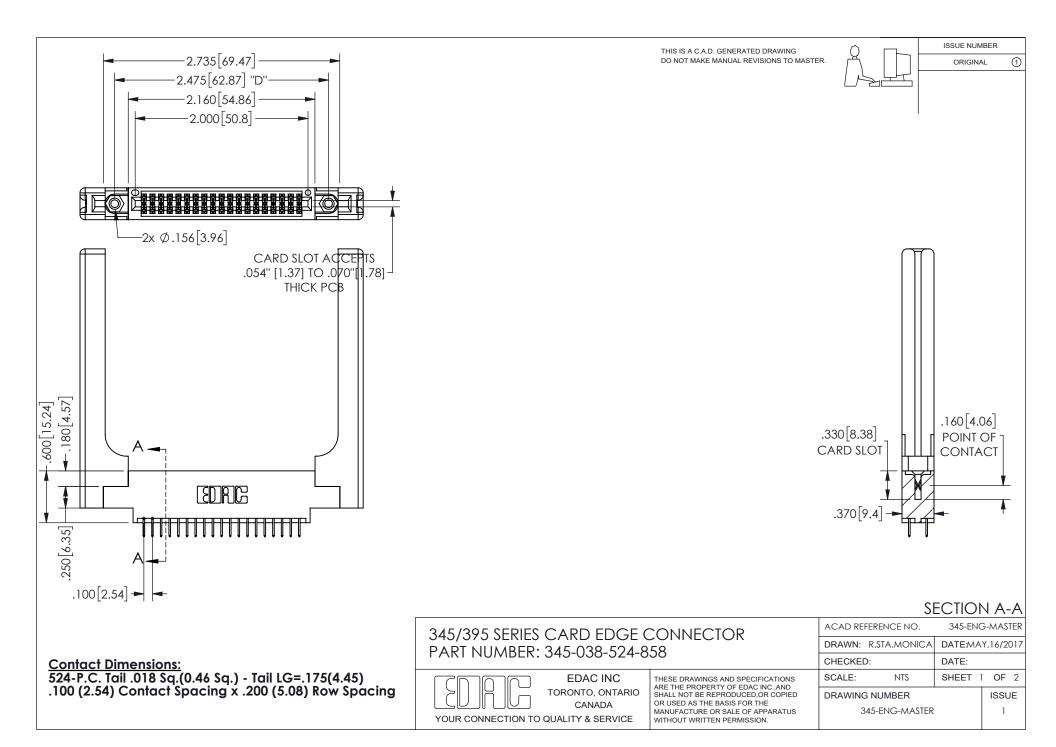

ORIGINAL 1

ISSUE NUMBER









**Contact Code 558** 

Contact Code 559

Contact Code 560

INSULATOR MATERIAL: THERMOPLASTIC POLYESTER, UL 94V-0 DAP MATERIAL AVAILABLE UPON REQUEST

CONTACT MATERIAL; COPPER ALLOY CONTACT PLATING: GOLD ON THE MATING AREA, TIN PLATING ON THE CONTACT TAILS, NICKEL UNDERPLATE

345/395 SERIES CARD EDGE CONNECTOR CONTACT CODE 555,556,558,559,560 DIMENSIONS

YOUR CONNECTION TO QUALITY & SERVICE

**EDAC INC** TORONTO, ONTARIO CANADA

THESE DRAWINGS AND SPECIFICATIONS ARE THE PROPERTY OF EDAC INC.,AND SHALL NOT BE REPRODUCED, OR COPIED OR USED AS THE BASIS FOR THE MANUFACTURE OR SALE OF APPARATUS WITHOUT WRITTEN PERMISSION.

|  | ACAD REFERENCE NO.  | 345-ENG-MASTER   |        |
|--|---------------------|------------------|--------|
|  | DRAWN: R.STA.MONICA |