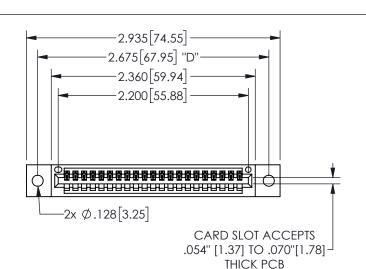

THIS IS A C.A.D. GENERATED DRAWING DO NOT MAKE MANUAL REVISIONS TO MASTER.

ISSUE NUMBER

ORIGINAL

1

.160 4.06 .330[8.38] POINT OF CARD SLOT CONTACT

-.180[4.57] 600 15.24 .250[6.35] .100[2.54]

<u>Contact Dimensions:</u>
520-P.C. Tail .030x.018(0.76x0.46) - Tail LG=.175(4.45)
.100 (2.54) Contact Spacing x .200 (5.08) Row Spacing

345/395 SERIES CARD EDGE CONNECTOR PART NUMBER: 345-021-520-602

YOUR CONNECTION TO QUALITY & SERVICE

**EDAC INC** TORONTO, ONTARIO CANADA

THESE DRAWINGS AND SPECIFICATIONS ARE THE PROPERTY OF EDAC INC.,AND SHALL NOT BE REPRODUCED, OR COPIED OR USED AS THE BASIS FOR THE MANUFACTURE OR SALE OF APPARATUS WITHOUT WRITTEN PERMISSION.