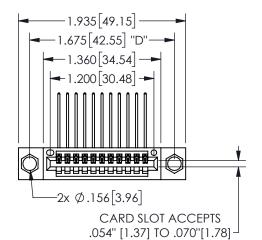

## **SECTION A-A**

345/395 SERIES CARD EDGE CONNECTOR PART NUMBER: 345-011-559-604

**EDAC INC** TORONTO, ONTARIO CANADA

THESE DRAWINGS AND SPECIFICATIONS ARE THE PROPERTY OF EDAC INC., AND SHALL NOT BE REPRODUCED, OR COPIED OR USED AS THE BASIS FOR THE MANUFACTURE OR SALE OF APPARATUS WITHOUT WRITTEN PERMISSION.

| ACAD REFERENCE NO.  | 345-ENG-MASTER   |
|---------------------|------------------|
| DRAWN: R.STA.MONICA | DATE:MAY.16/2017 |
| CHECKED:            | DATE:            |
| SCALE: NTS          | SHEET 1 OF 2     |
| DRAWING NUMBER      | ISSUE            |
| 345-ENG-MASTER      | 1                |
|                     |                  |