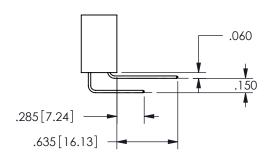

.160 4.06 .330[8.38] POINT OF CARD SLOT CONTACT .370 9.4

## **SECTION A-A**

345/395 SERIES CARD EDGE CONNECTOR PART NUMBER: 345-011-559-604

**EDAC INC** TORONTO, ONTARIO CANADA

THESE DRAWINGS AND SPECIFICATIONS ARE THE PROPERTY OF EDAC INC., AND SHALL NOT BE REPRODUCED, OR COPIED OR USED AS THE BASIS FOR THE MANUFACTURE OR SALE OF APPARATUS WITHOUT WRITTEN PERMISSION.