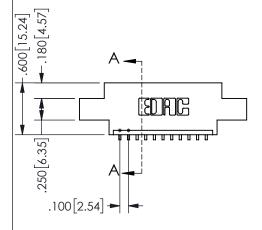

.160 4.06 .330[8.38] POINT OF CARD SLOT CONTACT .370 9.4

## **SECTION A-A**

345/395 SERIES CARD EDGE CONNECTOR PART NUMBER: 345-011-559-604

**EDAC INC** TORONTO, ONTARIO CANADA

THESE DRAWINGS AND SPECIFICATIONS ARE THE PROPERTY OF EDAC INC., AND SHALL NOT BE REPRODUCED, OR COPIED OR USED AS THE BASIS FOR THE MANUFACTURE OR SALE OF APPARATUS WITHOUT WRITTEN PERMISSION.