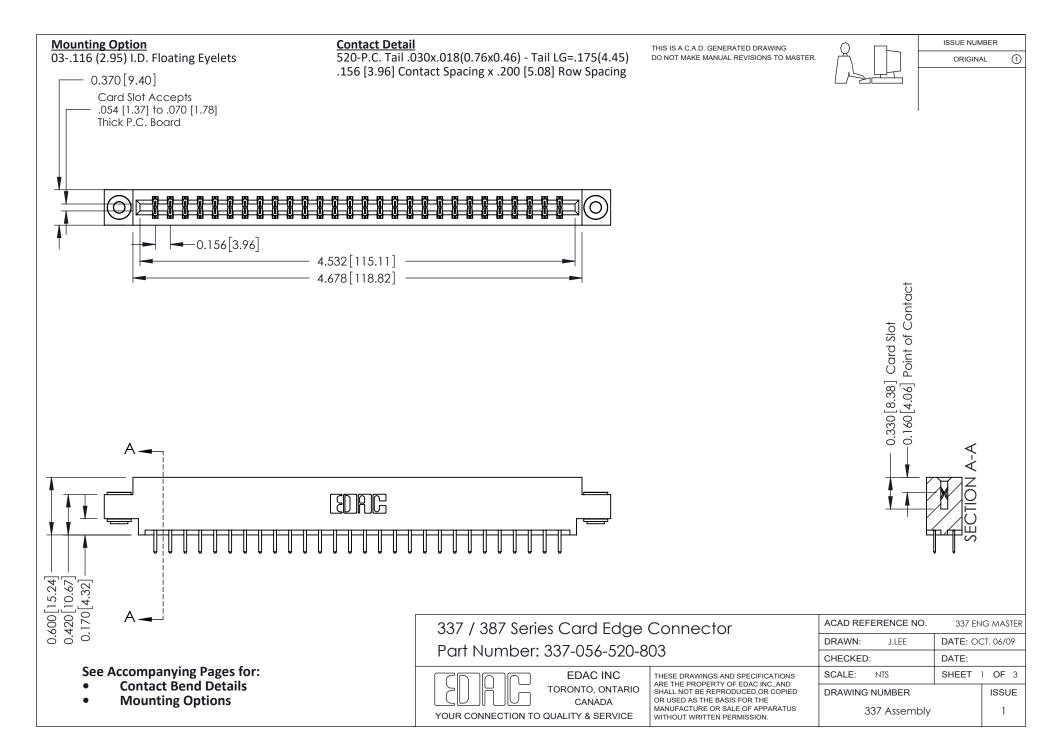

ISSUE NUMBER

ORIGINAL

1

| 337 / 387 Series Card Edge Connector<br>Contact Bend Detail           |                                                                                                                                                                                                  | ACAD REFERENCE NO. 337 E |                  | G MASTER      |
|-----------------------------------------------------------------------|--------------------------------------------------------------------------------------------------------------------------------------------------------------------------------------------------|--------------------------|------------------|---------------|
|                                                                       |                                                                                                                                                                                                  | DRAWN: J.LEE             | DATE: OCT. 06/09 |               |
|                                                                       |                                                                                                                                                                                                  | CHECKED: DATE:           |                  |               |
| EDAC INC TORONTO, ONTARIO CANADA YOUR CONNECTION TO QUALITY & SERVICE | THESE DRAWINGS AND SPECIFICATIONS ARE THE PROPERTY OF EDAC INC.,AND SHALL NOT BE REPRODUCED, OR COPIED OR USED AS THE BASIS FOR THE MANUFACTURE OR SALE OF APPARATUS WITHOUT WRITTEN PERMISSION. | SCALE: NTS               | SHEET            | 2 <b>OF</b> 3 |
|                                                                       |                                                                                                                                                                                                  | DRAWING NUMBER           |                  | ISSUE         |
|                                                                       |                                                                                                                                                                                                  | 337 Assembly             |                  | 1             |