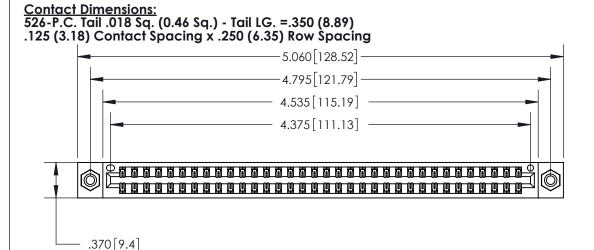

THIS IS A C.A.D. GENERATED DRAWING DO NOT MAKE MANUAL REVISIONS TO MASTER.

ISSUE NUMBER ORIGINAL

Card Slot Accepts .054 [1.37] to .070 [1.78] Thick P.C. Board .330 [8.38] Card Slot .160 [4.07] Point of Contact

INSULATOR MATERIAL: THERMOPLASTIC POLYESTER, UL 94V-0 CONTACT MATERIAL; COPPER, NICKEL, TIN ALLOY CA-725 CONTACT PLATING: GOLD ON THE MATING AREA, TIN-LEAD ON THE CONTACT TAILS, NICKEL UNDERPLATE

846/896 SERIES HIGH TEMP CARD EDGE CONNECTOR PART NUMBER: 896-068-526-808