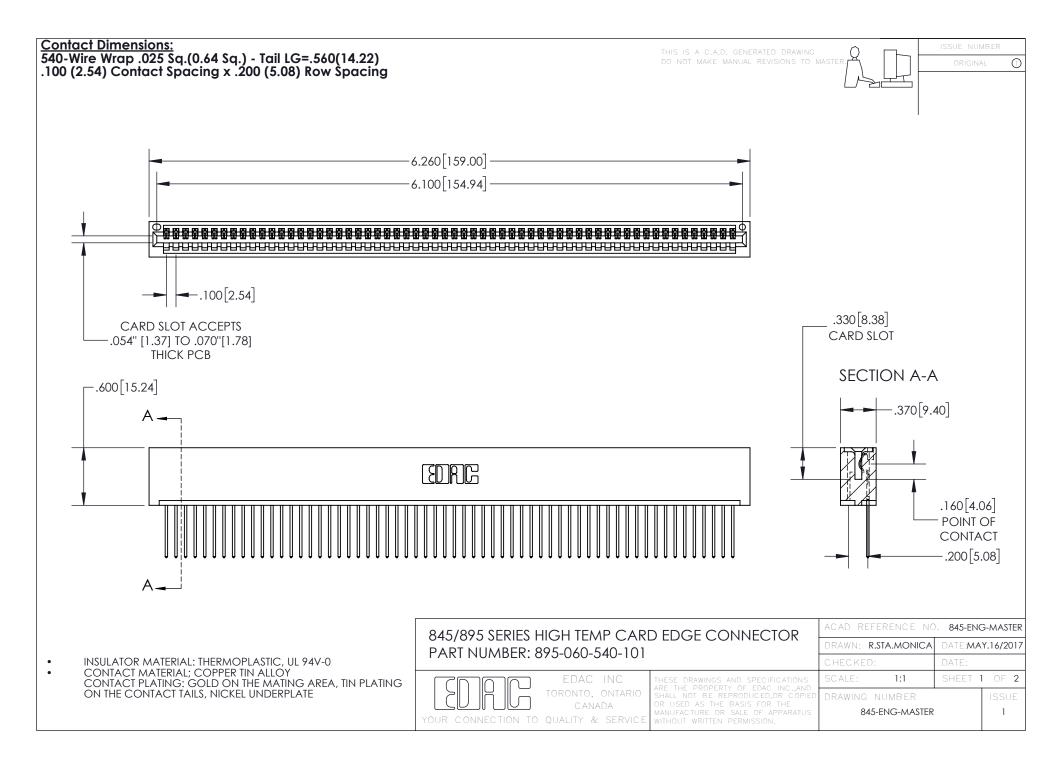

INSULATOR MATERIAL: THERMOPLASTIC POLYESTER, UL 94V-0

DAP MATERIAL AVAILABLE UPON REQUEST

**Contact Code 558** 

CONTACT MATERIAL; COPPER ALLOY CONTACT PLATING: GOLD ON THE MATING AREA, TIN PLATING ON THE CONTACT TAILS, NICKEL UNDERPLATE

## 845/895 SERIES HIGH TEMP CARD EDGE CONNECTOR CONTACT CODE 555,556,558,559,560 DIMENSIONS

YOUR CONNECTION TO QUALITY & SERVICE

Contact Code 559

|   | ACAD REFERENCE NO. 845-ENG-MASTER |                          |
|---|-----------------------------------|--------------------------|
|   | DRAWN: R.STA.MONICA               | DATE: <b>MAY.16/2017</b> |
|   | CHECKED:                          | DATE:                    |
|   | SCALE: 1:1                        | SHEET 2 OF 2             |
| D | DRAWING NUMBER                    | ISSUE