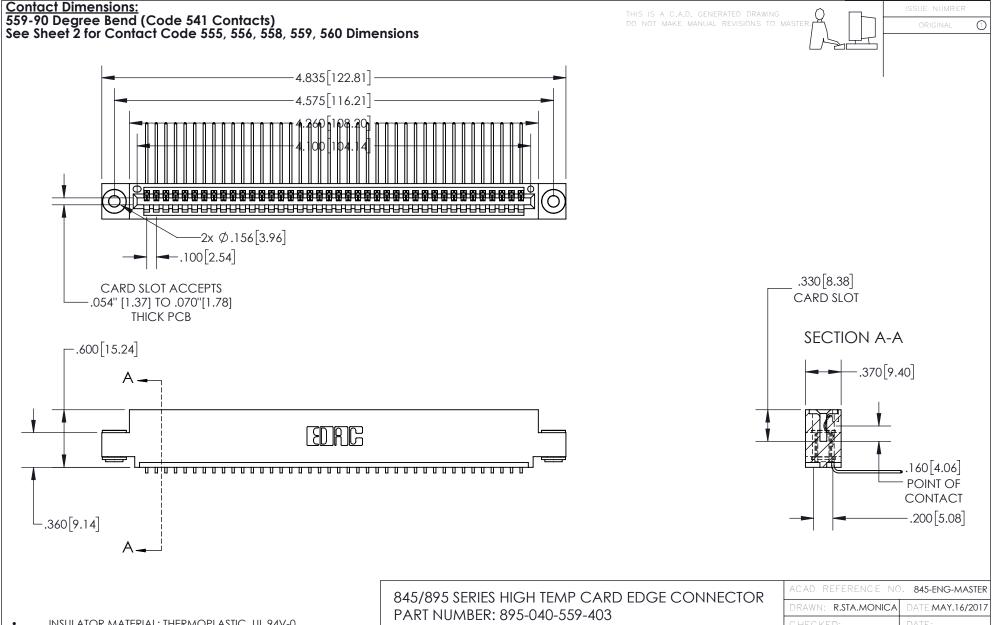

INSULATOR MATERIAL: THERMOPLASTIC, UL 94V-0

CONTACT MATERIAL; COPPER TIN ALLOY
CONTACT PLATING: GOLD ON THE MATING AREA, TIN PLATING
ON THE CONTACT TAILS, NICKEL UNDERPLATE

YOUR CONNECTION TO QUALITY & SERVICE

| ACAD REFERENCE NO. 845-ENG-MASTER |                  |
|-----------------------------------|------------------|
| DRAWN: R.STA.MONICA               | DATE:MAY.16/2017 |
| CHECKED:                          | DATE:            |
| SCALE: 1:1                        | SHEET 1 OF 2     |
| DRAWING NUMBER                    | ISSUE            |
| 845-ENG-MASTER                    | . 1              |