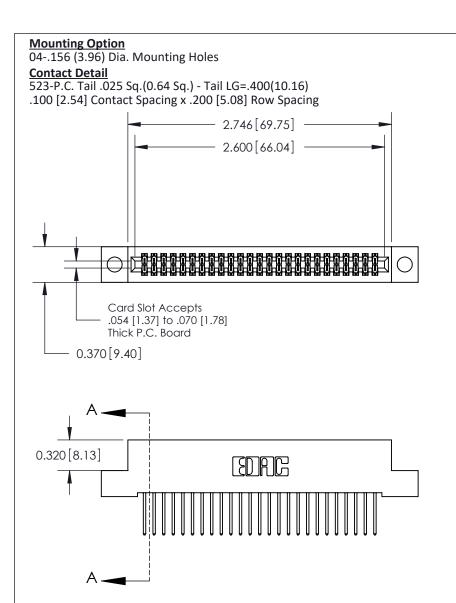

THIS IS A C.A.D. GENERATED DRAWING
DO NOT MAKE MANUAL REVISIONS TO MASTER

ISSUE NUMBER

ORIGINAL

1

| 842/892 Series High Temp Card Edge Con<br>Mounting Options   | DRAWN: J.LEE                 |         |        |  |  |
|--------------------------------------------------------------|------------------------------|---------|--------|--|--|
| EDAC INC THESE DRAWINGS AND SPI                              |                              | SHEET 3 | 3 OF 3 |  |  |
|                                                              | ED, OR COPIED DRAWING NUMBER |         | ISSUE  |  |  |
| YOUR CONNECTION TO QUALITY & SERVICE WITHOUT WRITTEN PERMISS |                              |         | 1      |  |  |