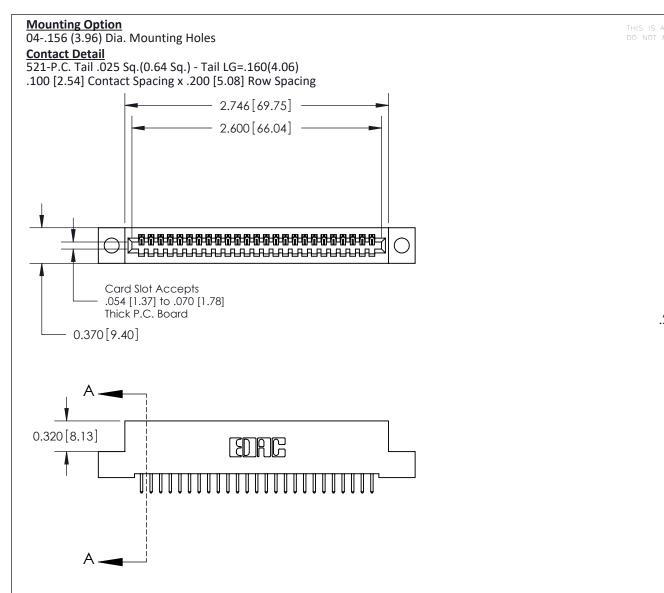

.240 [6.10] Point of Contact-

842/892 Series High Temp Card Edge Connector Part Number: 892-025-521-104

YOUR CONNECTION TO QUALITY & SERVICE

CANADA

| ACAD REFERENCE NO. 842 ENG MASIER |                  |  |
|-----------------------------------|------------------|--|
| DRAWN: J.LEE                      | DATE: OCT. 06/09 |  |
| CHECKED:                          | DATE:            |  |
| SCALE: NTS                        | SHEET 1 OF 3     |  |
| DRAWING NUMBER                    | ISSUE            |  |

**SECTION A-A** 

842 Assembly

**See Accompanying Pages for:** 

- **Contact Bend Details**
- **Mounting Options**

THIS IS A C.A.D. GENERATED DRAWING DO NOT MAKE MANUAL REVISIONS TO MASTER

ORIGINAL (1)

| 842/892 Series High Temp Card Edge Connector<br>Contact Bend Detail |                                                                   | ACAD REFERENCE NO. 842 ENG MASTER |             |                  |        |
|---------------------------------------------------------------------|-------------------------------------------------------------------|-----------------------------------|-------------|------------------|--------|
|                                                                     |                                                                   | DRAWN:                            | J.LEE       | DATE: OCT. 06/09 |        |
|                                                                     |                                                                   | CHECKE                            | ):          | DATE:            |        |
| EDAC INC                                                            | THESE DRAWINGS AND SPECIFICATIONS ARE THE PROPERTY OF EDAC INCAND | SCALE:                            | NTS         | SHEET :          | 2 OF 3 |
| TORONTO, ONTARIO                                                    | SHALL NOT BE REPRODUCED, OR COPIED OR USED AS THE BASIS FOR THE   | DRAWING                           | NUMBER      |                  | ISSUE  |
| YOUR CONNECTION TO QUALITY & SERVICE                                | MANUFACTURE OR SALE OF APPARATUS WITHOUT WRITTEN PERMISSION.      | 8                                 | 42 Assembly |                  | 1      |