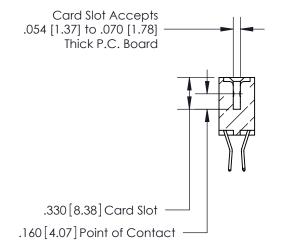

**Contact Code 560** 

INSULATOR MATERIAL: THERMOPLASTIC POLYESTER, UL 94V-0 CONTACT MATERIAL; COPPER, NICKEL, TIN ALLOY CA-725 CONTACT PLATING: GOLD ON THE MATING AREA, TIN-LEAD ON THE CONTACT TAILS, NICKEL UNDERPLATE

**Contact Code 558** 

## 846/896 SERIES HIGH TEMP CARD EDGE CONNECTOR CONTACT CODE 555,556,558,559,560 DIMENSIONS

.150 [3.81]

YOUR CONNECTION TO QUALITY & SERVICE

**Contact Code 559** 

**EDAC INC** TORONTO, ONTARIO CANADA

THESE DRAWINGS AND SPECIFICATIONS ARE THE PROPERTY OF EDAC INC.,AND SHALL NOT BE REPRODUCED, OR COPIED OR USED AS THE BASIS FOR THE MANUFACTURE OR SALE OF APPARATUS WITHOUT WRITTEN PERMISSION.