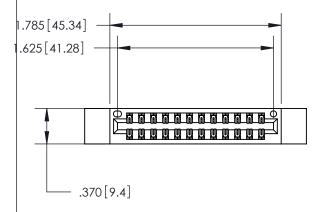

<u>Contact Dimensions:</u> 560-Extender Board Bend (Code 523 Contacts) See Sheet 2 for Contact Code 555, 556, 558, 559, 560 Dimensions

THIS IS A C.A.D. GENERATED DRAWING DO NOT MAKE MANUAL REVISIONS TO MASTER.

ISSUE NUMBER

ORIGINAL

.600 [15.24]

INSULATOR MATERIAL: THERMOPLASTIC POLYESTER, UL 94V-0 CONTACT MATERIAL; COPPER, NICKEL, TIN ALLOY CA-725 CONTACT PLATING: GOLD ON THE MATING AREA, TIN-LEAD

ON THE CONTACT TAILS, NICKEL UNDERPLATE

846/896 SERIES HIGH TEMP CARD EDGE CONNECTOR PART NUMBER: 846-024-560-812

YOUR CONNECTION TO QUALITY & SERVICE

**EDAC INC** TORONTO, ONTARIO CANADA

THESE DRAWINGS AND SPECIFICATIONS ARE THE PROPERTY OF EDAC INC.,AND SHALL NOT BE REPRODUCED, OR COPIED OR USED AS THE BASIS FOR THE MANUFACTURE OR SALE OF APPARATUS WITHOUT WRITTEN PERMISSION.

| ACAD REFERENCE NO. | 846-ENG-MASTER   |
|--------------------|------------------|
| DRAWN: J.LEE       | DATE: APR. 22/09 |
| CHECKED:           | DATE:            |
| SCALE: 1:1         | SHEET 1 OF 2     |
| DRAWING NUMBER     | ISSUE            |
| 846-ENG-MASTER     | 1                |