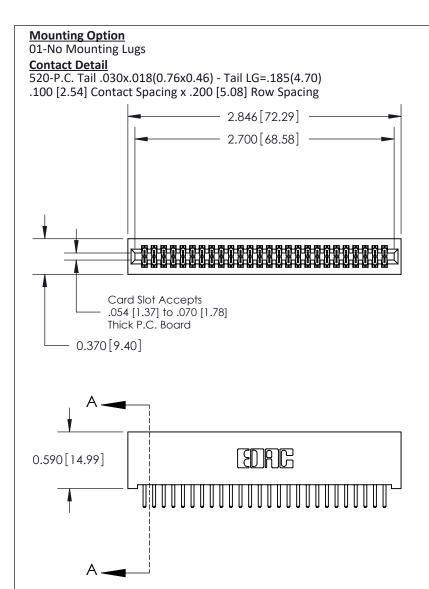

| 842/892 Series High Temp Card Edge Connector<br>Contact Bend Detail |                                                                   | ACAD REFERENCE NO. 842 ENG MASTER |             |                  |        |
|---------------------------------------------------------------------|-------------------------------------------------------------------|-----------------------------------|-------------|------------------|--------|
|                                                                     |                                                                   | DRAWN:                            | J.LEE       | DATE: OCT. 06/09 |        |
|                                                                     |                                                                   | CHECKE                            | ):          | DATE:            |        |
| EDAC INC                                                            | THESE DRAWINGS AND SPECIFICATIONS ARE THE PROPERTY OF EDAC INCAND | SCALE:                            | NTS         | SHEET :          | 2 OF 3 |
| TORONTO, ONTARIO                                                    | SHALL NOT BE REPRODUCED, OR COPIED OR USED AS THE BASIS FOR THE   | DRAWING                           | NUMBER      |                  | ISSUE  |
| YOUR CONNECTION TO QUALITY & SERVICE                                | MANUFACTURE OR SALE OF APPARATUS WITHOUT WRITTEN PERMISSION.      | 8                                 | 42 Assembly |                  | 1      |

THIS IS A C.A.D. GENERATED DRAWING DO NOT MAKE MANUAL REVISIONS TO MASTER

ISSUE NUMBER

ORIGINAL

1

| 842/892 Series High Temp Card Edge Co<br>Mounting Options  | DRAWN: J.LEE DATE: OCT. 06/09  CHECKED: DATE: |
|------------------------------------------------------------|-----------------------------------------------|
| EDAC INC THESE DRAWINGS AND S ARE THE PROPERTY OF          |                                               |
|                                                            | DUCED,OR COPIED DRAWING NUMBER ISSUE          |
| YOUR CONNECTION TO QUALITY & SERVICE WITHOUT WRITTEN PERMI |                                               |