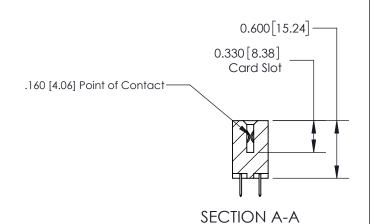

## **Contact Detail**

520-P.C. Tail .030x.018(0.76x0.46) - Tail LG=.175(4.45) .156 [3.96] Contact Spacing x .200 [5.08] Row Spacing

-4.338[110.19]

-4.028[102.31]-3.742 [95.05] 3.596 [91.34] Card Slot Accepts - .054 [1.37] to .070 [1.78] Thick P.C. Board