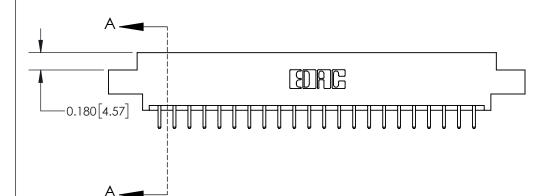

**Mounting Option** 

02-.128 (3.25) Dia. Mounting Holes

## **Contact Detail**

520-P.C. Tail .030x.018(0.76x0.46) - Tail LG=.175(4.45) .156 [3.96] Contact Spacing x .200 [5.08] Row Spacing

-4.338[110.19]

-4.028[102.31]-3.742 [95.05] 3.596 [91.34] Card Slot Accepts - .054 [1.37] to .070 [1.78] Thick P.C. Board