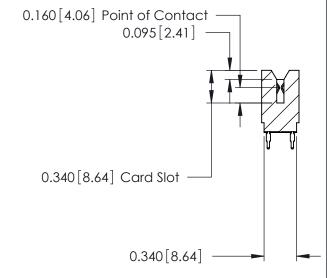

Contact Information
525-P.C. Tail, High Point - Tail LG.=.175(4.45)
.125" (3.18mm) Contact Spacing x .250" (6.35mm) Row Spacing

| 746 Series Ultra-Mate Card Edge Connector - Press Fit |                 |                                                                                                                                    |                | ACAD REFERENCE NO. |   |  |
|-------------------------------------------------------|-----------------|------------------------------------------------------------------------------------------------------------------------------------|----------------|--------------------|---|--|
|                                                       |                 |                                                                                                                                    | DRAWN:         | J.LEE              |   |  |
| Part Number: 746-066-525-606                          |                 |                                                                                                                                    | CHECKED:       |                    |   |  |
|                                                       | EDAC INC        | THESE DRAWINGS AND SPECIFICATIONS ARE THE PROPERTY OF EDAC INC.,AND SHALL NOT BE REPRODUCED,OR COPIED OR USED AS THE BASIS FOR THE | SCALE:         |                    | 5 |  |
|                                                       | ORONTO, ONTARIO |                                                                                                                                    | DRAWING NUMBER |                    |   |  |
|                                                       | CANADA          | MANUFACTURE OR SALE OF APPARATUS                                                                                                   | 746-ENG MASTER |                    |   |  |
| YOUR CONNECTION TO QUALITY & SERVICE                  |                 | WITHOUT WRITTEN PERMISSION.                                                                                                        |                |                    |   |  |