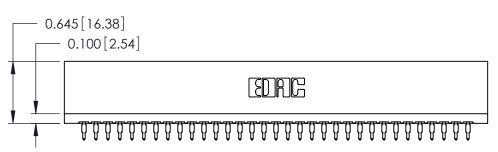

Contact Information
525-P.C. Tail, High Point - Tail LG.=.175(4.45)
.125" (3.18mm) Contact Spacing x .250" (6.35mm) Row Spacing

| 746 Series Ultra-Mate Card Edge Connector - Press Fit |                 |                                                                                                                                    |                | ACAD REFERENCE NO. |   |  |
|-------------------------------------------------------|-----------------|------------------------------------------------------------------------------------------------------------------------------------|----------------|--------------------|---|--|
|                                                       |                 |                                                                                                                                    | DRAWN:         | J.LEE              |   |  |
| Part Number: 746-066-525-606                          |                 |                                                                                                                                    | CHECKED:       |                    |   |  |
|                                                       | EDAC INC        | THESE DRAWINGS AND SPECIFICATIONS ARE THE PROPERTY OF EDAC INC.,AND SHALL NOT BE REPRODUCED,OR COPIED OR USED AS THE BASIS FOR THE | SCALE:         |                    | 5 |  |
|                                                       | ORONTO, ONTARIO |                                                                                                                                    | DRAWING NUMBER |                    |   |  |
|                                                       | CANADA          | MANUFACTURE OR SALE OF APPARATUS                                                                                                   | 746-ENG MASTER |                    |   |  |
| YOUR CONNECTION TO QUALITY & SERVICE                  |                 | WITHOUT WRITTEN PERMISSION.                                                                                                        |                |                    |   |  |