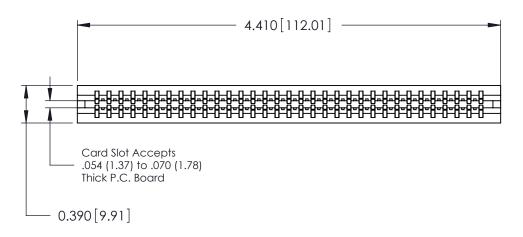

Contact Information
525-P.C. Tail, High Point - Tail LG.=.175(4.45)
.125" (3.18mm) Contact Spacing x .250" (6.35mm) Row Spacing

| 746 Series Ultra-Mate Card Edge Connector - Press Fit |                 |                                                                                                                                    |                | ACAD REFERENCE NO. |   |  |
|-------------------------------------------------------|-----------------|------------------------------------------------------------------------------------------------------------------------------------|----------------|--------------------|---|--|
|                                                       |                 |                                                                                                                                    | DRAWN:         | J.LEE              |   |  |
| Part Number: 746-066-525-606                          |                 |                                                                                                                                    | CHECKED:       |                    |   |  |
|                                                       | EDAC INC        | THESE DRAWINGS AND SPECIFICATIONS ARE THE PROPERTY OF EDAC INC.,AND SHALL NOT BE REPRODUCED,OR COPIED OR USED AS THE BASIS FOR THE | SCALE:         |                    | 5 |  |
|                                                       | ORONTO, ONTARIO |                                                                                                                                    | DRAWING NUMBER |                    |   |  |
|                                                       | CANADA          | MANUFACTURE OR SALE OF APPARATUS                                                                                                   | 746-ENG MASTER |                    |   |  |
| YOUR CONNECTION TO QUALITY & SERVICE                  |                 | WITHOUT WRITTEN PERMISSION.                                                                                                        |                |                    |   |  |