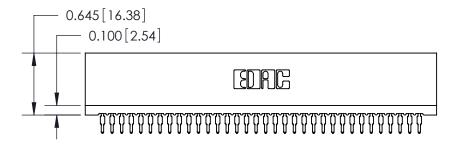

THIS IS A C.A.D. GENERATED DRAWING DO NOT MAKE MANUAL REVISIONS TO MASTER.

ISSUE NUMBER

ORIGINAL

Contact Information
560-Make Before Break (MBB) - Tail LG.=.190(4.83)
.100" (2.54mm) Contact Spacing x .200" (5.08mm) Row Spacing

ACAD REFERENCE NO. 745 Series Ultra-Mate Card Edge Connector - Press Fit DRAWN: Part Number: 745-068-560-206 CHECKED: **EDAC INC** SCALE: THESE DRAWINGS AND SPECIFICATIONS ARE THE PROPERTY OF EDAC INC.,AND TORONTO, ONTARIO SHALL NOT BE REPRODUCED, OR COPIED CANADA OR USED AS THE BASIS FOR THE MANUFACTURE OR SALE OF APPARATUS YOUR CONNECTION TO QUALITY & SERVICE WITHOUT WRITTEN PERMISSION.