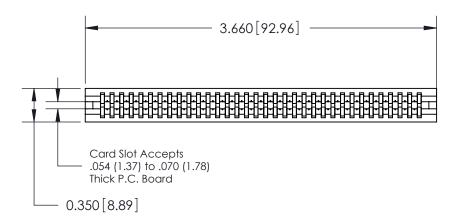

THIS IS A C.A.D. GENERATED DRAWING DO NOT MAKE MANUAL REVISIONS TO MASTER.

ISSUE NUMBER

ORIGINAL

Contact Information
560-Make Before Break (MBB) - Tail LG.=.190(4.83)
.100" (2.54mm) Contact Spacing x .200" (5.08mm) Row Spacing

ACAD REFERENCE NO. 745 Series Ultra-Mate Card Edge Connector - Press Fit DRAWN: Part Number: 745-068-560-206 CHECKED: **EDAC INC** SCALE: THESE DRAWINGS AND SPECIFICATIONS ARE THE PROPERTY OF EDAC INC.,AND TORONTO, ONTARIO SHALL NOT BE REPRODUCED, OR COPIED CANADA OR USED AS THE BASIS FOR THE MANUFACTURE OR SALE OF APPARATUS YOUR CONNECTION TO QUALITY & SERVICE WITHOUT WRITTEN PERMISSION.