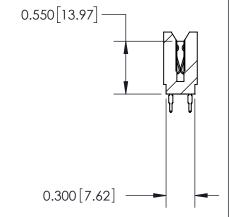

THIS IS A C.A.D. GENERATED DRAWING DO NOT MAKE MANUAL REVISIONS TO MASTER.

ISSUE NUMBER

ORIGINAL

Contact Information
560-Make Before Break (MBB) - Tail LG.=.190(4.83)
.100" (2.54mm) Contact Spacing x .200" (5.08mm) Row Spacing

ACAD REFERENCE NO. 745 Series Ultra-Mate Card Edge Connector - Press Fit DRAWN: Part Number: 745-068-560-206 CHECKED: **EDAC INC** SCALE: THESE DRAWINGS AND SPECIFICATIONS ARE THE PROPERTY OF EDAC INC.,AND TORONTO, ONTARIO SHALL NOT BE REPRODUCED, OR COPIED CANADA OR USED AS THE BASIS FOR THE MANUFACTURE OR SALE OF APPARATUS YOUR CONNECTION TO QUALITY & SERVICE WITHOUT WRITTEN PERMISSION.