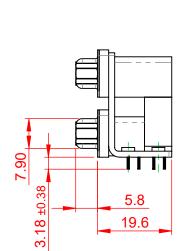

|                                      |                                                                                                                                                                                                                |                                 | SW REFERENCE NO.: 662 ASSEMBLY |       |  |
|--------------------------------------|----------------------------------------------------------------------------------------------------------------------------------------------------------------------------------------------------------------|---------------------------------|--------------------------------|-------|--|
| 662 SERIES D-SUB CONNECTOR           |                                                                                                                                                                                                                | DRAWN: C.B                      | DATE: AUG. 01/20               | )18   |  |
|                                      |                                                                                                                                                                                                                | CHECKED:                        | DATE:                          |       |  |
| EDAC INC                             | THESE DRAWINGS AND SPECIFICATIONS<br>ARE THE PROPERTY OF EDAC INC.,AND<br>SHALL NOT BE REPRODUCED,OR COPIED<br>OR USED AS THE BASIS FOR THE<br>MANUFACTURE OR SALE OF APPARATUS<br>WITHOUT WRITTEN PERMISSION. | SCALE: (IN C.A.D. 1:1)          | SHEET 1 OF                     | 1     |  |
| TORONTO, ONTARIO<br>CANADA           |                                                                                                                                                                                                                | DRAWING NUMBER: 662-037-364-053 |                                | ISSUE |  |
| YOUR CONNECTION TO QUALITY & SERVICE |                                                                                                                                                                                                                | PART NUMBER: 662-037-3          | 364-053                        | 1     |  |