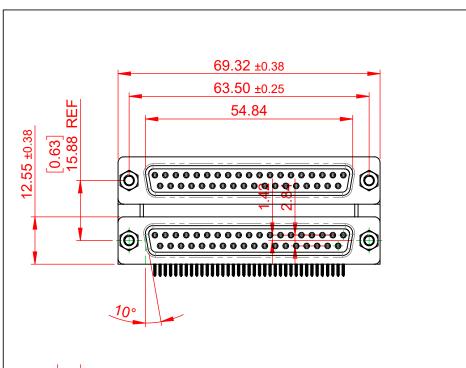

|                                      |                                                                                                                                                                                                                |                                 | SW REFERENCE NO.: 662 ASSEMBLY |       |  |
|--------------------------------------|----------------------------------------------------------------------------------------------------------------------------------------------------------------------------------------------------------------|---------------------------------|--------------------------------|-------|--|
| 662 SERIES D-SUB CONNECTOR           |                                                                                                                                                                                                                | DRAWN: C.B                      | DATE: AUG. 01/20               | )18   |  |
|                                      |                                                                                                                                                                                                                | CHECKED:                        | DATE:                          |       |  |
| EDAC INC                             | THESE DRAWINGS AND SPECIFICATIONS<br>ARE THE PROPERTY OF EDAC INC.,AND<br>SHALL NOT BE REPRODUCED,OR COPIED<br>OR USED AS THE BASIS FOR THE<br>MANUFACTURE OR SALE OF APPARATUS<br>WITHOUT WRITTEN PERMISSION. | SCALE: (IN C.A.D. 1:1)          | SHEET 1 OF                     | 1     |  |
| TORONTO, ONTARIO<br>CANADA           |                                                                                                                                                                                                                | DRAWING NUMBER: 662-037-364-053 |                                | ISSUE |  |
| YOUR CONNECTION TO QUALITY & SERVICE |                                                                                                                                                                                                                | PART NUMBER: 662-037-3          | 364-053                        | 1     |  |