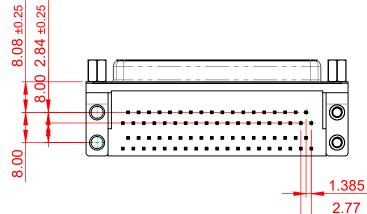

|                                      |                                                                                                                                                                                                                |                                 | SW REFERENCE NO.: 662 ASSEMBLY |       |  |
|--------------------------------------|----------------------------------------------------------------------------------------------------------------------------------------------------------------------------------------------------------------|---------------------------------|--------------------------------|-------|--|
| 662 SERIES D-SUB CONNECTOR           |                                                                                                                                                                                                                | DRAWN: C.B                      | DATE: AUG. 01/20               | )18   |  |
|                                      |                                                                                                                                                                                                                | CHECKED:                        | DATE:                          |       |  |
| EDAC INC                             | THESE DRAWINGS AND SPECIFICATIONS<br>ARE THE PROPERTY OF EDAC INC.,AND<br>SHALL NOT BE REPRODUCED,OR COPIED<br>OR USED AS THE BASIS FOR THE<br>MANUFACTURE OR SALE OF APPARATUS<br>WITHOUT WRITTEN PERMISSION. | SCALE: (IN C.A.D. 1:1)          | SHEET 1 OF                     | 1     |  |
| TORONTO, ONTARIO<br>CANADA           |                                                                                                                                                                                                                | DRAWING NUMBER: 662-037-364-053 |                                | ISSUE |  |
| YOUR CONNECTION TO QUALITY & SERVICE |                                                                                                                                                                                                                | PART NUMBER: 662-037-3          | 364-053                        | 1     |  |