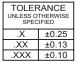

THIS IS A C.A.D. GENERATED DRAWING DO NOT MAKE MANUAL REVISIONS TO MASTER.









NOTES:

## MATERIAL:

HOUSING: THERMOPLASTIC POLYESTER, UL94V-0 **BLACK IN COLOUR** STEEL, NICKEL PLATED SHELL: CONTACT: COPPER ALLOY, 15µ GOLD PLATING

OPERATING TEMPERATURE: -55°C ~ 85°C

**CURRENT RATING: 3A PER CONTACT** CONTACT RESISTANCE: 25mΩ MAX. INSULATOR RESISTANCE: 5000MΩ min. DIELECTRIC WITHSTANDING VOLTAGE: 1000V AC rms

|                                      |                                                                                                                                                                                                                |                                 | SW REFERENCE NO.: 662 ASSEMBLY |       |  |
|--------------------------------------|----------