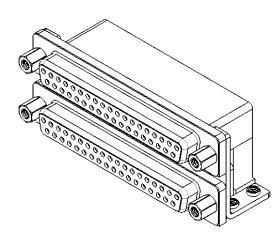

|                                      |                                                                                                                                                                                                                |                                 | SW REFERENCE NO.: 662 ASSEMBLY |       |  |
|--------------------------------------|----------------------------------------------------------------------------------------------------------------------------------------------------------------------------------------------------------------|---------------------------------|--------------------------------|-------|--|
| 662 SERIES D-SUB CONNECTOR           |                                                                                                                                                                                                                | DRAWN: C.B                      | DATE: AUG. 01/20               | )18   |  |
|                                      |                                                                                                                                                                                                                | CHECKED:                        | DATE:                          |       |  |
| EDAC INC                             | THESE DRAWINGS AND SPECIFICATIONS<br>ARE THE PROPERTY OF EDAC INC.,AND<br>SHALL NOT BE REPRODUCED,OR COPIED<br>OR USED AS THE BASIS FOR THE<br>MANUFACTURE OR SALE OF APPARATUS<br>WITHOUT WRITTEN PERMISSION. | SCALE: (IN C.A.D. 1:1)          | SHEET 1 OF                     | 1     |  |
| TORONTO, ONTARIO<br>CANADA           |                                                                                                                                                                                                                | DRAWING NUMBER: 662-037-364-053 |                                | ISSUE |  |
| YOUR CONNECTION TO QUALITY & SERVICE |                                                                                                                                                                                                                | PART NUMBER: 662-037-3          | 364-053                        | 1     |  |