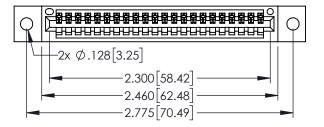

<u>Contact Dimensions:</u>
525-P.C. Tail .018 Sq.(0.46 Sq.) - Tail LG=.150(3.81)
.100 (2.54) Contact Spacing x .200 (5.08) Row Spacing

..330[8.38] CARD SLOT .160[4.06] POINT OF CONTACT

1

INSULATOR MATERIAL: THERMOPLASTIC PBT BLACK, UL 94V-0