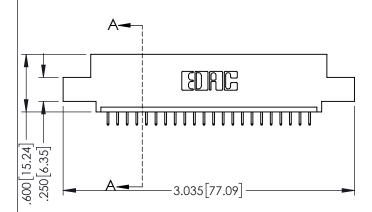

CONTACT MATERIAL; COPPER TIN ALLOY CONTACT PLATING: GOLD ON THE MATING AREA, TIN PLATING ON THE CONTACT TAILS, NICKEL UNDERPLATE

| 345/395 SERIES CARD EDGE CONNECTOR |
|------------------------------------|
| PART NUMBER: 395-022-525-402       |