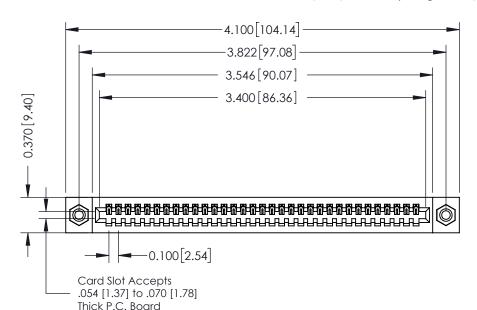

342 ENG MASTER J.LEE DATE: OCT. 06/09 SHEET 1 OF 3 NTS

342 Assembly

THIS IS A C.A.D. GENERATED DRAWING DO NOT MAKE MANUAL REVISIONS TO MASTER. ISSUE NUMBER

ORIGINAL

1

| 342 / 392 Series Card Edge Connector<br>Contact Bend Detail |                                                                                                                                              | ACAD REFERENCE NO. 342 ENG MASTER |             |          |          |
|-------------------------------------------------------------|----------------------------------------------------------------------------------------------------------------------------------------------|-----------------------------------|-------------|----------|----------|
|                                                             |                                                                                                                                              | DRAWN:                            | J.LEE       | DATE: OC | T. 06/09 |
|                                                             |                                                                                                                                              | CHECKED:                          |             | DATE:    |          |
| EDAC INC                                                    | ARE THE PROPERTY OF EDAC INC.,AND —<br>SHALL NOT BE REPRODUCED,OR COPIED<br>OR USED AS THE BASIS FOR THE<br>MANUFACTURE OR SALE OF APPARATUS | SCALE:                            | NTS         | SHEET :  | 2 OF 3   |
| TORONTO, ONTARIO                                            |                                                                                                                                              | DRAWING                           | NUMBER      |          | ISSUE    |
| YOUR CONNECTION TO QUALITY & SERVICE                        |                                                                                                                                              | 3                                 | 42 Assembly |          | 1        |