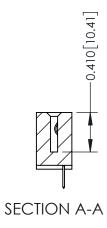

**Mounting Option** 08-#4-40 Unified Threaded Inserts **Contact Detail** 

520-P.C. Tail .030x.018(0.76x0.46) - Tail LG=.185(4.70) .100 [2.54] Contact Spacing x .200 [5.08] Row Spacing