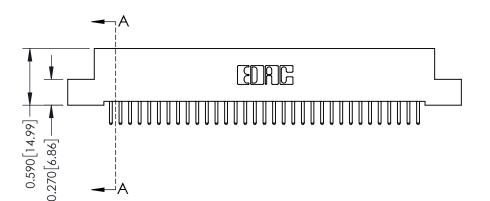

342 ENG MASTER J.LEE DATE: OCT. 06/09 SHEET 1 OF 3 NTS

342 Assembly

THIS IS A C.A.D. GENERATED DRAWING DO NOT MAKE MANUAL REVISIONS TO MASTER. ISSUE NUMBER

ORIGINAL

1

| 342 / 392 Series Card Edge Connector<br>Contact Bend Detail |                                                                                                                                              | ACAD REFERENCE NO. 342 ENG MASTER |             |          |          |
|-------------------------------------------------------------|----------------------------------------------------------------------------------------------------------------------------------------------|-----------------------------------|-------------|----------|----------|
|                                                             |                                                                                                                                              | DRAWN:                            | J.LEE       | DATE: OC | T. 06/09 |
|                                                             |                                                                                                                                              | CHECKED:                          |             | DATE:    |          |
| EDAC INC                                                    | ARE THE PROPERTY OF EDAC INC.,AND —<br>SHALL NOT BE REPRODUCED,OR COPIED<br>OR USED AS THE BASIS FOR THE<br>MANUFACTURE OR SALE OF APPARATUS | SCALE:                            | NTS         | SHEET :  | 2 OF 3   |
| TORONTO, ONTARIO                                            |                                                                                                                                              | DRAWING                           | NUMBER      |          | ISSUE    |
| YOUR CONNECTION TO QUALITY & SERVICE                        |                                                                                                                                              | 3                                 | 42 Assembly |          | 1        |