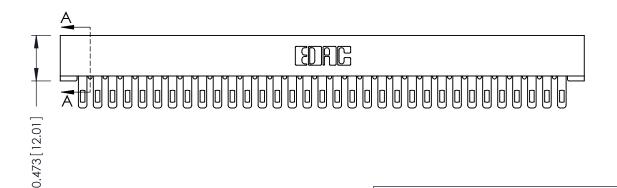

## **SECTION A-A**

**See Accompanying Pages for:** 

- **Contact Bend Details**
- **Mounting Options**

307 / 357 Card Edge Connector Part Number: 357-033-405-101

**EDAC INC** TORONTO, ONTARIO CANADA

THESE DRAWINGS AND SPECIFICATIONS ARE THE PROPERTY OF EDAC INC.,AND SHALL NOT BE REPRODUCED, OR COPIED OR USED AS THE BASIS FOR THE MANUFACTURE OR SALE OF APPARATUS WITHOUT WRITTEN PERMISSION.