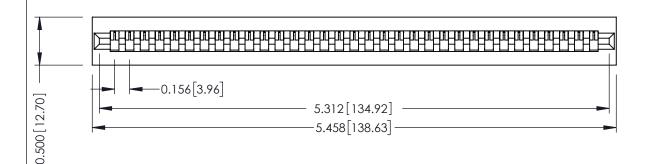

**Mounting Option** No Mounting Lugs **Contact Detail** 

Wire Hole .087x.013(2.21x0.33) - Tail LG=.282(7.16) .156 [3.96] Contact Spacing x .200 [5.08] Row Spacing

THIS IS A C.A.D. GENERATED DRAWING DO NOT MAKE MANUAL REVISIONS TO MASTER.