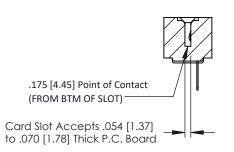

**Mounting Option** No Mounting Lugs **Contact Detail** 

Wire Hole .087x.013(2.21x0.33) - Tail LG=.282(7.16) .156 [3.96] Contact Spacing x .200 [5.08] Row Spacing

THIS IS A C.A.D. GENERATED DRAWING DO NOT MAKE MANUAL REVISIONS TO MASTER.