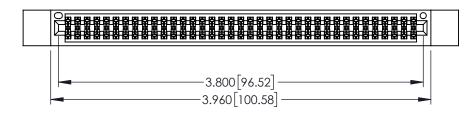

INSULATOR MATERIAL: THERMOPLASTIC PBT BLACK, UL 94V-0

CONTACT MATERIAL; COPPER TIN ALLOY CONTACT PLATING: GOLD ON THE MATING AREA, TIN PLATING ON THE CONTACT TAILS, NICKEL UNDERPLATE

345/395 SERIES CARD EDGE CONNECTOR PART NUMBER: 345-074-525-212