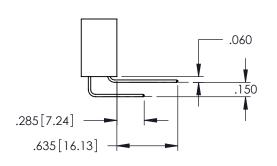

<u>Contact Dimensions:</u>
525-P.C. Tail .018 Sq.(0.46 Sq.) - Tail LG=.150(3.81)
.100 (2.54) Contact Spacing x .200 (5.08) Row Spacing

..330[8.38] CARD SLOT .160[4.06] POINT OF CONTACT **SECTION A-A** 

INSULATOR MATERIAL: THERMOPLASTIC PBT BLACK, UL 94V-0

CONTACT MATERIAL; COPPER TIN ALLOY CONTACT PLATING: GOLD ON THE MATING AREA, TIN PLATING ON THE CONTACT TAILS, NICKEL UNDERPLATE

345/395 SERIES CARD EDGE CONNECTOR PART NUMBER: 345-074-525-212