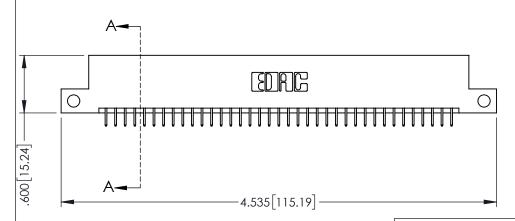

<u>Contact Dimensions:</u>
525-P.C. Tail .018 Sq.(0.46 Sq.) - Tail LG=.150(3.81)
.100 (2.54) Contact Spacing x .200 (5.08) Row Spacing

..330[8.38] CARD SLOT .160[4.06] POINT OF CONTACT **SECTION A-A** 

INSULATOR MATERIAL: THERMOPLASTIC PBT BLACK, UL 94V-0

CONTACT MATERIAL; COPPER TIN ALLOY CONTACT PLATING: GOLD ON THE MATING AREA, TIN PLATING ON THE CONTACT TAILS, NICKEL UNDERPLATE

345/395 SERIES CARD EDGE CONNECTOR PART NUMBER: 345-074-525-212