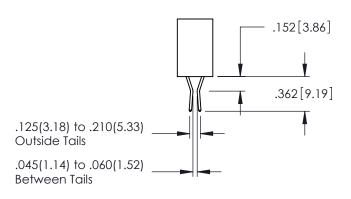

**SECTION A-A** 

INSULATOR MATERIAL: THERMOPLASTIC PBT BLACK, UL 94V-0

CONTACT MATERIAL; COPPER TIN ALLOY

CONTACT PLATING: GOLD ON THE MATING AREA, TIN PLATING ON THE CONTACT TAILS, NICKEL UNDERPLATE

.107 [2.72] .082 [2.08] .157 [4] .232 [5.89] .125(3.18) to .210(5.33) .125(3.18) to .210(5.33) Outside Tails Outside Tails .045(1.14) to .060(1.52) .045(1.14) to .060(1.52) Between Tails Between Tails **Contact Code 555 Contact Code 556** 