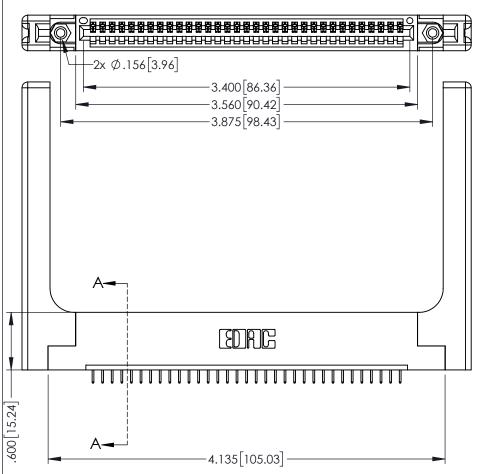

<u>Contact Dimensions:</u>
525-P.C. Tail .018 Sq.(0.46 Sq.) - Tail LG=.150(3.81)
.100 (2.54) Contact Spacing x .200 (5.08) Row Spacing

160 [4.06] POINT OF CONTACT

345/395 SERIES CARD EDGE CONNECTOR PART NUMBER: 345-033-525-158

YOUR CONNECTION TO QUALITY & SERVICE

| ACAD REFERENCE NO. 345-ENG-MASTER |                 |           |
|-----------------------------------|-----------------|-----------|
| DRAWN: R.STA.MONICA               | DATE: <b>MA</b> | Y.16/2017 |
| CHECKED:                          | DATE:           |           |
| SCALE: 1:1                        | SHEET 1         | OF 2      |
| DRAWING NUMBER                    |                 | ISSUE     |
| 345-ENG-MASTER                    |                 | 1         |