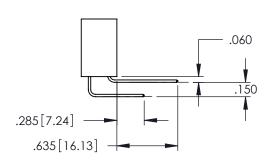

**SECTION A-A** 

INSULATOR MATERIAL: THERMOPLASTIC PBT BLACK, UL 94V-0

CONTACT MATERIAL; COPPER TIN ALLOY

CONTACT PLATING: GOLD ON THE MATING AREA, TIN PLATING ON THE CONTACT TAILS, NICKEL UNDERPLATE

.107 [2.72] .082 [2.08] .157 [4] .232 [5.89] .125(3.18) to .210(5.33) .125(3.18) to .210(5.33) Outside Tails Outside Tails .045(1.14) to .060(1.52) .045(1.14) to .060(1.52) Between Tails Between Tails **Contact Code 555 Contact Code 556** 