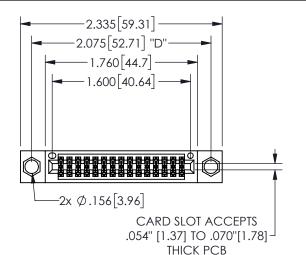

## SECTION A-A

345/395 SERIES CARD EDGE CONNECTOR PART NUMBER: 345-030-555-504

**EDAC INC** TORONTO, ONTARIO CANADA

THESE DRAWINGS AND SPECIFICATIONS ARE THE PROPERTY OF EDAC INC.,AND SHALL NOT BE REPRODUCED, OR COPIED OR USED AS THE BASIS FOR THE MANUFACTURE OR SALE OF APPARATUS WITHOUT WRITTEN PERMISSION.