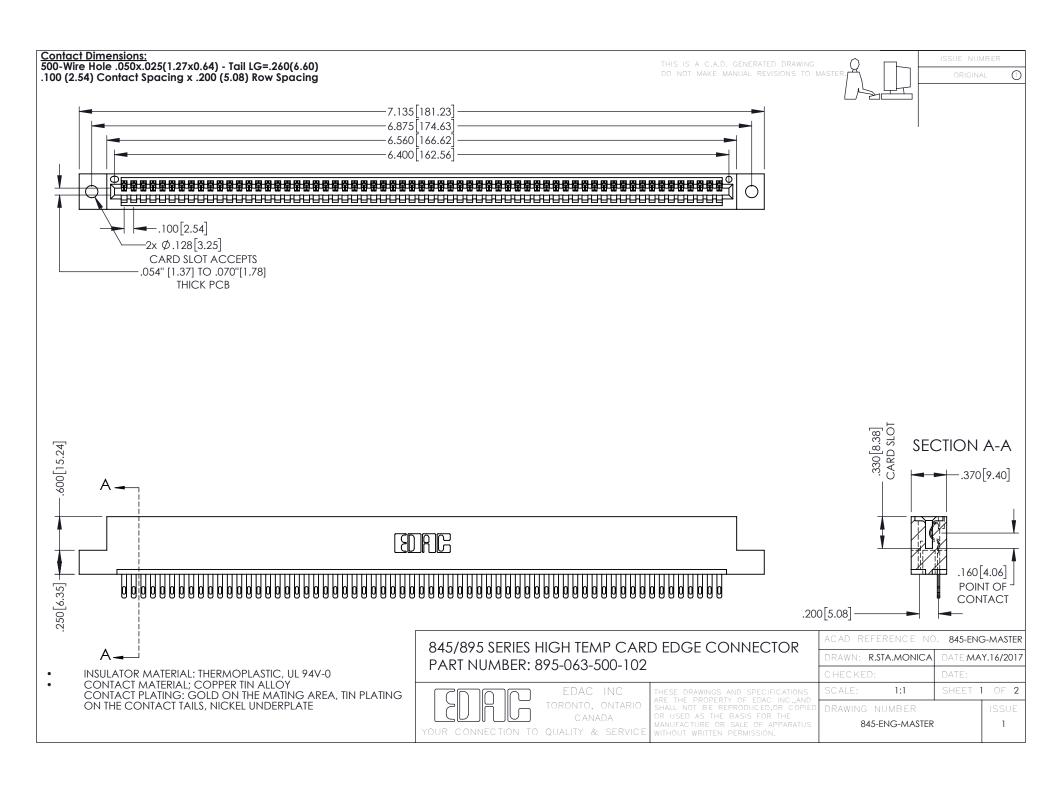

## 845/895 SERIES HIGH TEMP CARD EDGE CONNECTOR CONTACT CODE 555,556,558,559,560 DIMENSIONS

YOUR CONNECTION TO QUALITY & SERVICE

|   | ACAD REFERENCE NO. 845-ENG-MASTER |                  |
|---|-----------------------------------|------------------|
|   | DRAWN: R.STA.MONICA               | DATE:MAY.16/2017 |
|   | CHECKED:                          | DATE:            |
|   | SCALE: 1:1                        | SHEET 2 OF 2     |
| D | DRAWING NUMBER                    | ISSUE            |