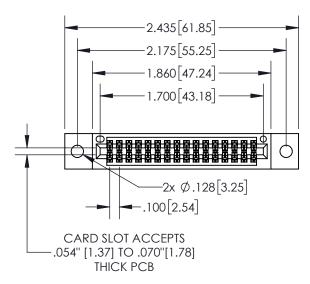

## **Contact Dimensions:**

555-Extender Board Bend (Code 500 Contacts)
See Sheet 2 for Contact Code 555, 556, 558, 559, 560 Dimensions

- 845/895 SERIES HIGH TEMP CARD EDGE CONNECTOR PART NUMBER: 89
- CONTACT MATERIAL; COPPER TIN ALLOY
  CONTACT PLATING: GOLD ON THE MATING AREA, TIN PLATING
  ON THE CONTACT TAILS, NICKEL UNDERPLATE