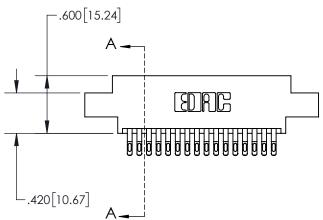

INSULATOR MATERIAL: THERMOPLASTIC, UL 94V-0

| .330[8.38]<br>CARD SLOT           |
|-----------------------------------|
| SECTION A-A                       |
| .370[9.40]                        |
|                                   |
| .160[4.06]<br>POINT OF<br>CONTACT |
| .200[5.08]                        |