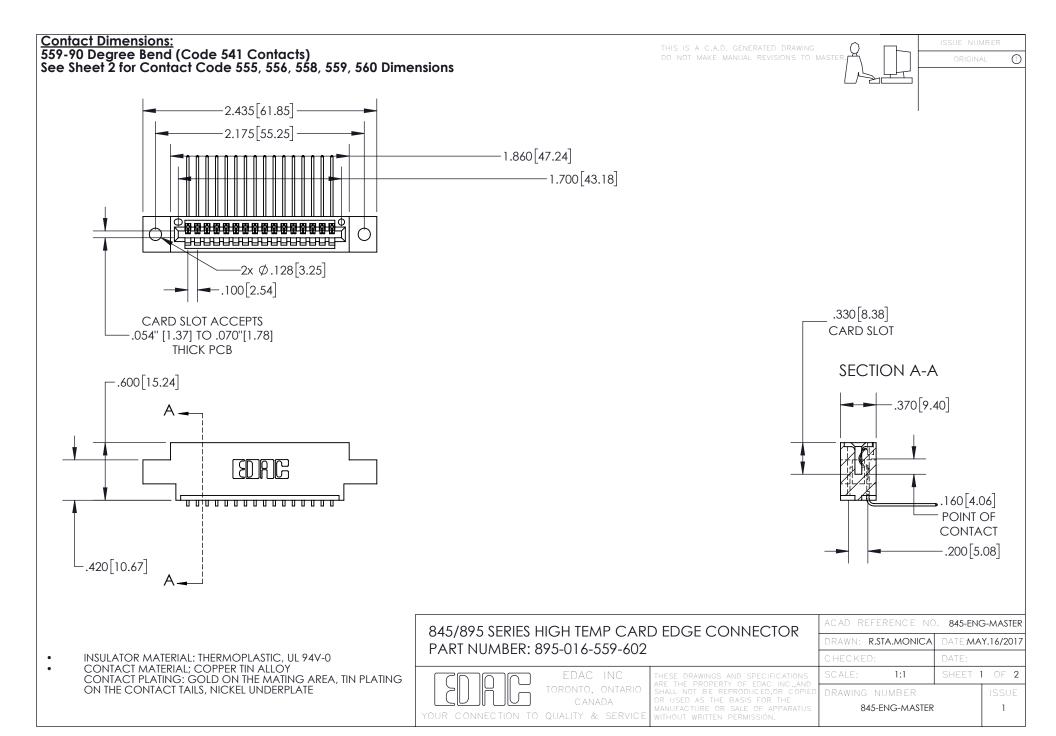

## 845/895 SERIES HIGH TEMP CARD EDGE CONNECTOR CONTACT CODE 555,556,558,559,560 DIMENSIONS

YOUR CONNECTION TO QUALITY & SERVICE

Contact Code 559

|   | ACAD REFERENCE NO. 845-ENG-MASTER |                  |  |
|---|-----------------------------------|------------------|--|
|   | DRAWN: R.STA.MONICA               | DATE:MAY.16/2017 |  |
|   | CHECKED:                          | DATE:            |  |
|   | SCALE: 1:1                        | SHEET 2 OF 2     |  |
| D | DRAWING NUMBER                    | ISSUE            |  |