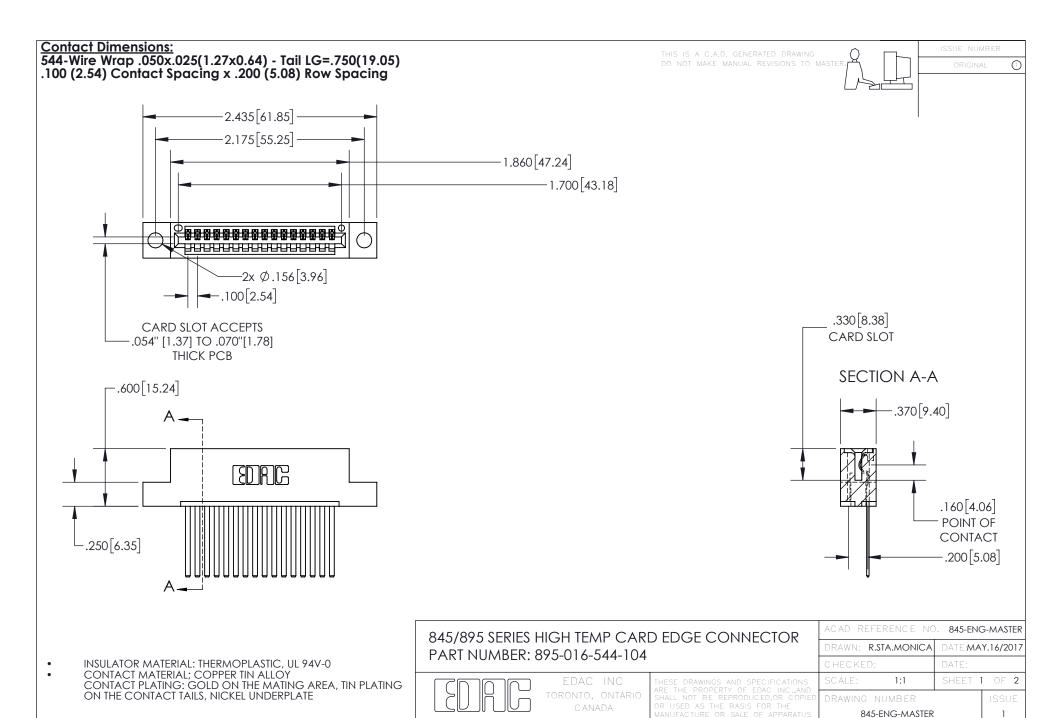

YOUR CONNECTION TO QUALITY & SERVICE

INSULATOR MATERIAL: THERMOPLASTIC POLYESTER, UL 94V-0 DAP MATERIAL AVAILABLE UPON REQUEST

**Contact Code 558** 

CONTACT MATERIAL; COPPER ALLOY CONTACT PLATING: GOLD ON THE MATING AREA, TIN PLATING ON THE CONTACT TAILS, NICKEL UNDERPLATE

## 845/895 SERIES HIGH TEMP CARD EDGE CONNECTOR CONTACT CODE 555,556,558,559,560 DIMENSIONS

YOUR CONNECTION TO QUALITY & SERVICE

Contact Code 559

|   | ACAD REFERENCE NO. 845-ENG-MASTER |                  |  |
|---|-----------------------------------|------------------|--|
|   | DRAWN: R.STA.MONICA               | DATE:MAY.16/2017 |  |
|   | CHECKED:                          | DATE:            |  |
|   | SCALE: 1:1                        | SHEET 2 OF 2     |  |
| D | DRAWING NUMBER                    | ISSUE            |  |

Contact Code 560

845-ENG-MASTER