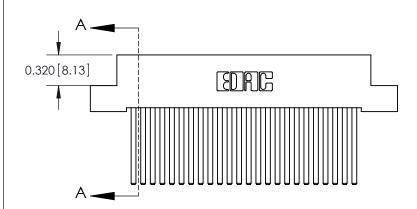

## **See Accompanying Pages for: Contact Bend Details**

**Mounting Options** 

THIS IS A C.A.D. GENERATED DRAWING DO NOT MAKE MANUAL REVISIONS TO MASTER

ORIGINAL (1)

| 842/892 Series High Temp Card Edge Connector<br>Contact Bend Detail |                                                                                                  | ACAD REFERENCE NO. 842 ENG MASTER |             |                  |        |
|---------------------------------------------------------------------|--------------------------------------------------------------------------------------------------|-----------------------------------|-------------|------------------|--------|
|                                                                     |                                                                                                  | DRAWN:                            | J.LEE       | DATE: OCT. 06/09 |        |
|                                                                     |                                                                                                  | CHECKED:                          |             | DATE:            |        |
| EDAC INC                                                            | THESE DRAWINGS AND SPECIFICATIONS ARE THE PROPERTY OF EDAC INCAND                                | SCALE:                            | NTS         | SHEET :          | 2 OF 3 |
| TORONTO, ONTARIO                                                    | SHALL NOT BE REPRODUCED, OR COPIED OR USED AS THE BASIS FOR THE MANUFACTURE OR SALE OF APPARATUS | DRAWING                           | NUMBER      |                  | ISSUE  |
| YOUR CONNECTION TO QUALITY & SERVICE                                |                                                                                                  | 8                                 | 42 Assembly |                  | 1      |