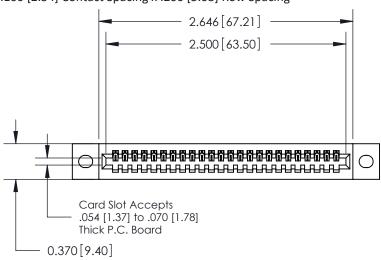

**Mounting Option** 02-.128 (3.25) Wide Mounting Slots **Contact Detail** 

544-Wire Wrap .050x.025(1.27x0.64) - Tail LG=.760(19.30)

.100 [2.54] Contact Spacing x .200 [5.08] Row Spacing

.240 [6.10] Point of Contact-

842 ENG MASTER J.LEE DATE: OCT. 06/09

SHEET 1 OF 3

SECTION A-A

842 Assembly

CANADA

Part Number: 892-024-544-102

YOUR CONNECTION TO QUALITY & SERVICE

842/892 Series High Temp Card Edge Connector