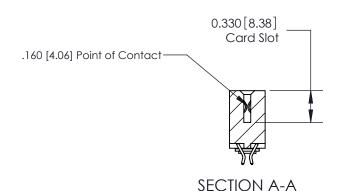

## **Contact Detail**

556-Extender Board Bend (Code 520 Contacts)

.156 [3.96] Contact Spacing x .200 [5.08] Row Spacing

THIS IS A C.A.D. GENERATED DRAWING DO NOT MAKE MANUAL REVISIONS TO MASTER.

ISSUE NUMBER