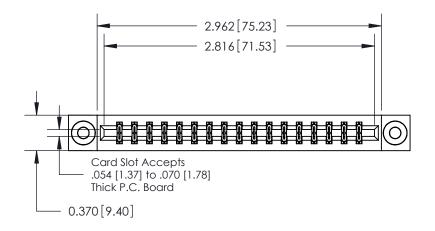

## **Contact Detail**

556-Extender Board Bend (Code 520 Contacts)

.156 [3.96] Contact Spacing x .200 [5.08] Row Spacing

THIS IS A C.A.D. GENERATED DRAWING DO NOT MAKE MANUAL REVISIONS TO MASTER.

ISSUE NUMBER