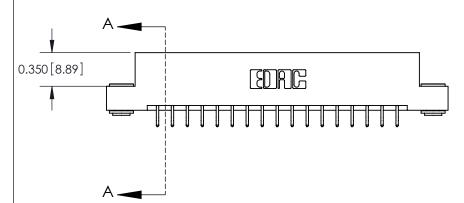

## **Contact Detail**

556-Extender Board Bend (Code 520 Contacts)

.156 [3.96] Contact Spacing x .200 [5.08] Row Spacing

THIS IS A C.A.D. GENERATED DRAWING DO NOT MAKE MANUAL REVISIONS TO MASTER.

ISSUE NUMBER