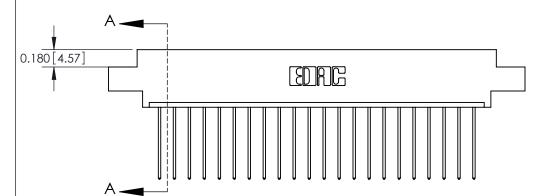

## **Contact Detail**

541-Wire Wrap .025 Sq.(0.64 Sq.) - Tail LG=.750(19.05)

.156 [3.96] Contact Spacing x .200 [5.08] Row Spacing

THIS IS A C.A.D. GENERATED DRAWING DO NOT MAKE MANUAL REVISIONS TO MASTER.