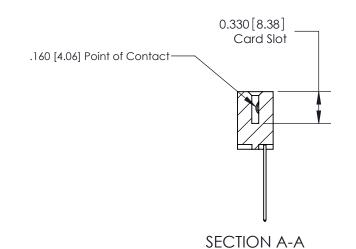

ISSUE NUMBER

ORIGINAL

1

| 837/887 Series High Temp Card Edge Connector<br>Contact Bend Detail |                                      |                                                                                                                                                                                                 | ACAD REFERENCE | NO. 837 EN | 837 ENG MASTER   |  |
|---------------------------------------------------------------------|--------------------------------------|-------------------------------------------------------------------------------------------------------------------------------------------------------------------------------------------------|----------------|------------|------------------|--|
|                                                                     |                                      |                                                                                                                                                                                                 | DRAWN: J.LEE   | DATE: OC   | DATE: OCT. 06/09 |  |
|                                                                     |                                      |                                                                                                                                                                                                 | CHECKED:       | DATE:      | DATE:            |  |
|                                                                     | EDAC INC                             | THESE DRAWINGS AND SPECIFICATIONS ARE THE PROPERTY OF EDAC INC.,AND SHALL NOT BE REPRODUCED,OR COPIED OR USED AS THE BASIS FOR THE MANUFACTURE OR SALE OF APPARATUS WITHOUT WRITTEN PERMISSION. | SCALE: NTS     | SHEET      | 2 <b>OF</b> 2    |  |
|                                                                     | TORONTO, ONTARIO                     |                                                                                                                                                                                                 | DRAWING NUMBER |            | ISSUE            |  |
|                                                                     | YOUR CONNECTION TO QUALITY & SERVICE |                                                                                                                                                                                                 | 837 Assembly   |            | 1                |  |