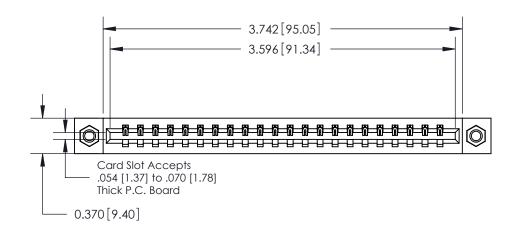

## **Contact Detail**

541-Wire Wrap .025 Sq.(0.64 Sq.) - Tail LG=.750(19.05)

.156 [3.96] Contact Spacing x .200 [5.08] Row Spacing

THIS IS A C.A.D. GENERATED DRAWING DO NOT MAKE MANUAL REVISIONS TO MASTER.

ISSUE NUMBER

ORIGINAL

**See Accompanying Pages for:** 

**Contact Bend Details** 

837/887 Series High Temp Card Edge Connector Part Number: 887-022-541-607

|                                                     |                  | EDAC INC         |  |  |  |
|-----------------------------------------------------|------------------|------------------|--|--|--|
| $\parallel \parallel \parallel \parallel \parallel$ |                  | TORONTO, ONTARIO |  |  |  |
|                                                     |                  | CANADA           |  |  |  |
| YOUR CON                                            | TORONTO, ONTARIO |                  |  |  |  |