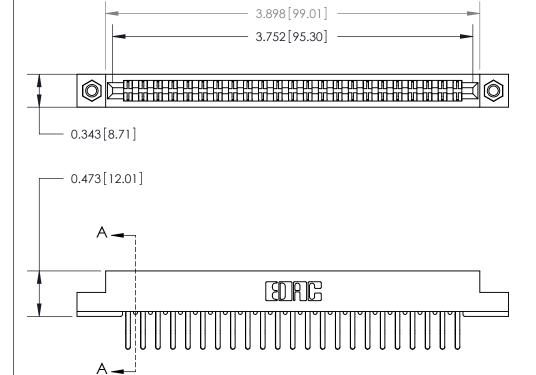

**Mounting Option** 

M3-0.5 Metric Threaded Inserts

## **Contact Detail**

Extender Board Bend (Code 522 Contacts)

.156 [3.96] Contact Spacing x .200 [5.08] Row Spacing

THIS IS A C.A.D. GENERATED DRAWING

ISSUE NUMBER

ORIGINAL

**SECTION A-A** 

.095 [2.41] Point of Contact (Measured from bottom of Card Slot) -

807/857 Series High Temp Card Edge Connector Part Number: 857-046-460-207

SDDG VOUR CONNECTION

EDAC INC TORONTO, ONTARIO CANADA THESE DRAWINGS AND SPECIFICATIONS
ARE THE PROPERTY OF EDAC INC.,AND
SHALL NOT BE REPRODUCED,OR COPIEL
OR USED AS THE BASIS FOR THE
MANUFACTURE OR SALE OF APPARATUS
WITHOILT WRITTEN PERMISSION

DRAWN: J.LEE DATE: AUG. 11/09

CHECKED: DATE:

SCALE: NTS SHEET 1 OF 2

DRAWING NUMBER ISSUE

807 Assembly 1

807 ENG MASTER

See Accompanying Page for:
Contact Bend Details

YOUR CONNECTION TO QUALITY & SERVICE