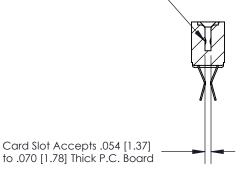

## **Contact Detail**

Extender Board Bend (Code 522 Contacts)

.156 [3.96] Contact Spacing x .200 [5.08] Row Spacing

THIS IS A C.A.D. GENERATED DRAWING

ISSUE NUMBER

ORIGINAL

**SECTION A-A** 

.095 [2.41] Point of Contact (Measured from bottom of Card Slot) -

DRAWN: J.LEE DATE: AUG. 11/09

CHECKED: DATE:

SCALE: NTS SHEET 1 OF 2

DRAWING NUMBER ISSUE

807 Assembly 1

807 ENG MASTER

See Accompanying Page for:
Contact Bend Details

YOUR CONNECTION TO QUALITY & SERVICE