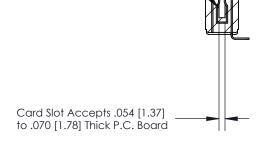

**Mounting Option** 

M3-0.5 Metric Threaded Inserts

## **Contact Detail**

90 Degree Bend (Code 521 Contacts)

.156 [3.96] Contact Spacing x .200 [5.08] Row Spacing





.175 [4.45] Point of Contact (Measured from bottom of Card Slot)



**See Accompanying Page for:** 

**Contact Bend Details** 

807/857 Series High Temp Card Edge Connector Part Number: 857-013-553-107

YOUR CONNECTION TO QUALITY & SERVICE

| ACAD REFERENCE NO. 807 ENG MASTER |                  |
|-----------------------------------|------------------|
| DRAWN: J.LEE                      | DATE: AUG. 11/09 |
| CHECKED:                          | DATE:            |
| SCALE: NTS                        | SHEET 1 OF 2     |
| DRAWING NUMBER                    | ISSUE            |

**SECTION A-A** 

807 Assembly