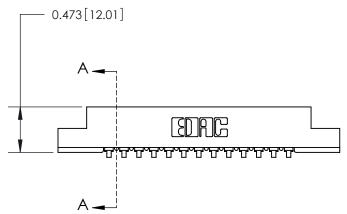

**Mounting Option** 

M3-0.5 Metric Threaded Inserts

## **Contact Detail**

90 Degree Bend (Code 521 Contacts)

.156 [3.96] Contact Spacing x .200 [5.08] Row Spacing





.175 [4.45] Point of Contact (Measured from bottom of Card Slot)



**See Accompanying Page for:** 

**Contact Bend Details** 

807/857 Series High Temp Card Edge Connector Part Number: 857-013-553-107

YOUR CONNECTION TO QUALITY & SERVICE

| ACAD REFERENCE NO. 807 ENG MASTER |                  |
|-----------------------------------|------------------|
| DRAWN: J.LEE                      | DATE: AUG. 11/09 |
| CHECKED:                          | DATE:            |
| SCALE: NTS                        | SHEET 1 OF 2     |
| DRAWING NUMBER                    | ISSUE            |

**SECTION A-A** 

807 Assembly