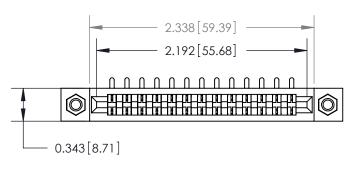

## **Contact Detail**

90 Degree Bend (Code 521 Contacts)

.156 [3.96] Contact Spacing x .200 [5.08] Row Spacing

.175 [4.45] Point of Contact (Measured from bottom of Card Slot)

**See Accompanying Page for:** 