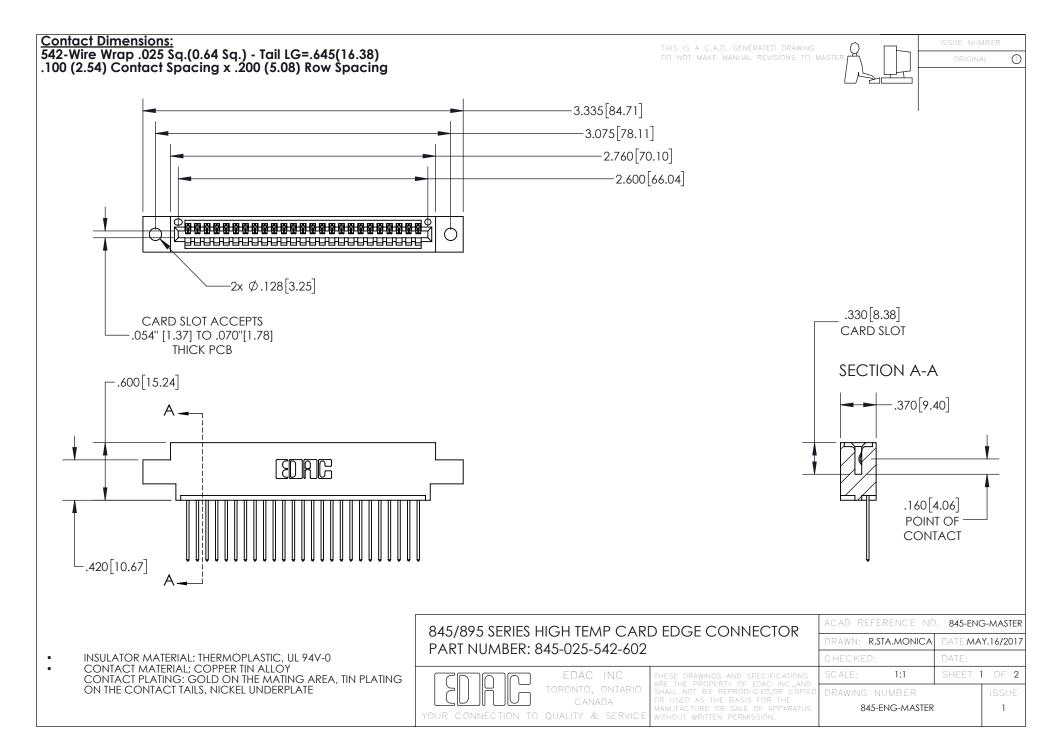

- INSULATOR MATERIAL: THERMOPLASTIC POLYESTER, UL 94V-0 DAP MATERIAL AVAILABLE UPON REQUEST
- CONTACT MATERIAL; COPPER ALLOY

CONTACT PLATING: GOLD ON THE MATING AREA, TIN PLATING ON THE CONTACT TAILS, NICKEL UNDERPLATE