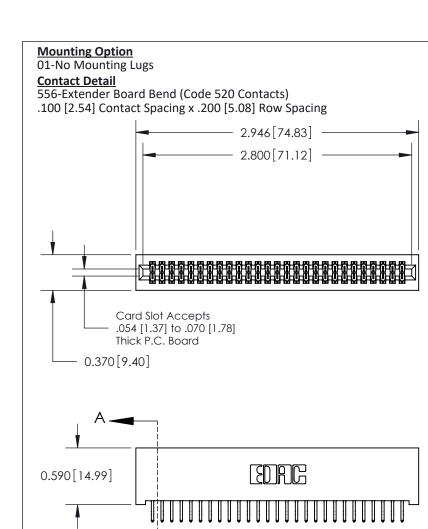

.240 [6.10] Point of Contact-

842 Assembly

THIS IS A C.A.D. GENERATED DRAWING DO NOT MAKE MANUAL REVISIONS TO MASTER

ORIGINAL (1)

| 842/892 Series High Temp Card Edge Connector<br>Contact Bend Detail |                                                                   | ACAD REFERENCE NO. 842 ENG MASTER |             |                  |        |
|---------------------------------------------------------------------|-------------------------------------------------------------------|-----------------------------------|-------------|------------------|--------|
|                                                                     |                                                                   | DRAWN:                            | J.LEE       | DATE: OCT. 06/09 |        |
|                                                                     |                                                                   | CHECKE                            | ):          | DATE:            |        |
| EDAC INC                                                            | THESE DRAWINGS AND SPECIFICATIONS ARE THE PROPERTY OF EDAC INCAND | SCALE:                            | NTS         | SHEET :          | 2 OF 3 |
| TORONTO, ONTARIO                                                    | SHALL NOT BE REPRODUCED, OR COPIED OR USED AS THE BASIS FOR THE   | DRAWING                           | NUMBER      |                  | ISSUE  |
| YOUR CONNECTION TO QUALITY & SERVICE                                | MANUFACTURE OR SALE OF APPARATUS WITHOUT WRITTEN PERMISSION.      | 8                                 | 42 Assembly |                  | 1      |