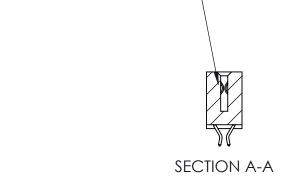

842 Assembly

THIS IS A C.A.D. GENERATED DRAWING DO NOT MAKE MANUAL REVISIONS TO MASTER

ORIGINAL (1)

| 842/892 Series High Temp Card Edge Connector<br>Contact Bend Detail |                                                                   | ACAD REFERENCE NO. 842 ENG MASTER |             |                  |        |
|---------------------------------------------------------------------|-------------------------------------------------------------------|-----------------------------------|-------------|------------------|--------|
|                                                                     |                                                                   | DRAWN:                            | J.LEE       | DATE: OCT. 06/09 |        |
|                                                                     |                                                                   | CHECKE                            | ):          | DATE:            |        |
| EDAC INC                                                            | THESE DRAWINGS AND SPECIFICATIONS ARE THE PROPERTY OF EDAC INCAND | SCALE:                            | NTS         | SHEET :          | 2 OF 3 |
| TORONTO, ONTARIO                                                    | SHALL NOT BE REPRODUCED, OR COPIED OR USED AS THE BASIS FOR THE   | DRAWING                           | NUMBER      |                  | ISSUE  |
| YOUR CONNECTION TO QUALITY & SERVICE                                | MANUFACTURE OR SALE OF APPARATUS WITHOUT WRITTEN PERMISSION.      | 8                                 | 42 Assembly |                  | 1      |