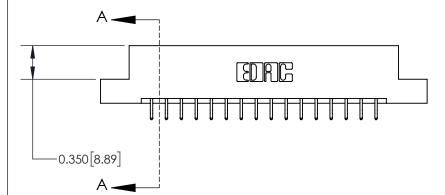

**Mounting Option** 

02-.128 (3.25) Dia. Mounting Holes

## **Contact Detail**

556-Extender Board Bend (Code 520 Contacts)

.156 [3.96] Contact Spacing x .200 [5.08] Row Spacing





THIS IS A C.A.D. GENERATED DRAWING DO NOT MAKE MANUAL REVISIONS TO MASTER.



ISSUE NUMBER

ORIGINAL



837/887 Series High Temp Card Edge Connector Part Number: 837-032-556-202

YOUR CONNECTION TO QUALITY & SERVICE

**EDAC INC** TORONTO, ONTARIO CANADA

THESE DRAWINGS AND SPECIFICATIONS ARE THE PROPERTY OF EDAC INC.,AND SHALL NOT BE REPRODUCED, OR COPIED OR USED AS THE BASIS FOR THE MANUFACTURE OR SALE OF APPARATUS WITHOUT WRITTEN PERMISSION.

| ACAD REFERENCE NO. 837 ENG MAS |                  |  |  |
|--------------------------------|------------------|--|--|
| DRAWN: J.LEE                   | DATE: OCT. 06/09 |  |  |
| CHECKED:                       | DATE:            |  |  |
| SCALE: NTS                     | SHEET 1 OF 2     |  |  |
| DRAWING NUMBER                 | ISSUE