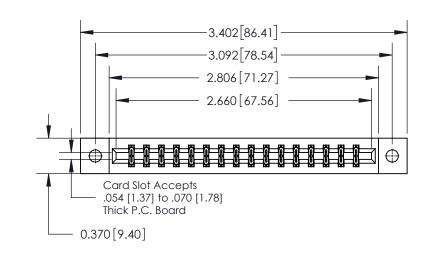

**Mounting Option** 

02-.128 (3.25) Dia. Mounting Holes

## **Contact Detail**

556-Extender Board Bend (Code 520 Contacts)

.156 [3.96] Contact Spacing x .200 [5.08] Row Spacing





THIS IS A C.A.D. GENERATED DRAWING DO NOT MAKE MANUAL REVISIONS TO MASTER.



ISSUE NUMBER

ORIGINAL



837/887 Series High Temp Card Edge Connector Part Number: 837-032-556-202

YOUR CONNECTION TO QUALITY & SERVICE

**EDAC INC** TORONTO, ONTARIO CANADA

THESE DRAWINGS AND SPECIFICATIONS ARE THE PROPERTY OF EDAC INC.,AND SHALL NOT BE REPRODUCED, OR COPIED OR USED AS THE BASIS FOR THE MANUFACTURE OR SALE OF APPARATUS WITHOUT WRITTEN PERMISSION.

| ACAD REFERENCE NO. 837 ENG MAS |                  |  |  |
|--------------------------------|------------------|--|--|
| DRAWN: J.LEE                   | DATE: OCT. 06/09 |  |  |
| CHECKED:                       | DATE:            |  |  |
| SCALE: NTS                     | SHEET 1 OF 2     |  |  |
| DRAWING NUMBER                 | ISSUE