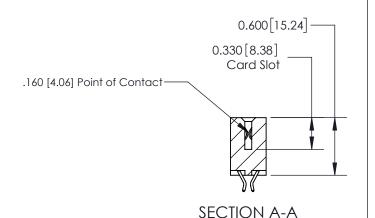

## **Contact Detail**

556-Extender Board Bend (Code 520 Contacts)

.156 [3.96] Contact Spacing x .200 [5.08] Row Spacing

THIS IS A C.A.D. GENERATED DRAWING DO NOT MAKE MANUAL REVISIONS TO MASTER.

ISSUE NUMBER