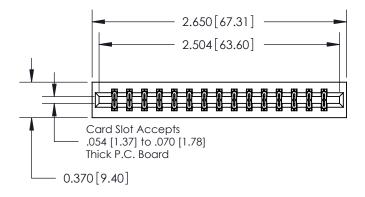

## **Contact Detail**

556-Extender Board Bend (Code 520 Contacts)

.156 [3.96] Contact Spacing x .200 [5.08] Row Spacing

THIS IS A C.A.D. GENERATED DRAWING DO NOT MAKE MANUAL REVISIONS TO MASTER.

ISSUE NUMBER

ORIGINAL

**See Accompanying Page for:** 

**Contact Bend Details** 

837/887 Series High Temp Card Edge Connector Part Number: 837-030-556-201

YOUR CONNECTION TO QUALITY & SERVICE

**EDAC INC** TORONTO, ONTARIO CANADA