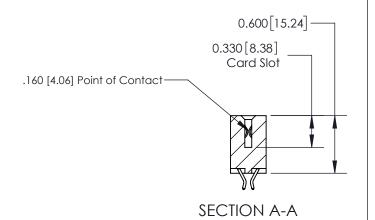

## **Contact Detail**

556-Extender Board Bend (Code 520 Contacts)

.156 [3.96] Contact Spacing x .200 [5.08] Row Spacing

THIS IS A C.A.D. GENERATED DRAWING DO NOT MAKE MANUAL REVISIONS TO MASTER.

ISSUE NUMBER

ORIGINAL

**See Accompanying Page for:** 

**Contact Bend Details** 

837/887 Series High Temp Card Edge Connector Part Number: 837-030-556-201

YOUR CONNECTION TO QUALITY & SERVICE

**EDAC INC** TORONTO, ONTARIO CANADA