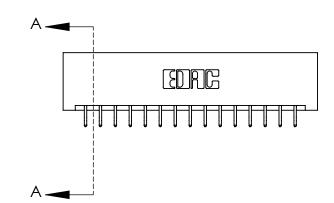

## **Contact Detail**

556-Extender Board Bend (Code 520 Contacts)

.156 [3.96] Contact Spacing x .200 [5.08] Row Spacing

THIS IS A C.A.D. GENERATED DRAWING DO NOT MAKE MANUAL REVISIONS TO MASTER.

ISSUE NUMBER

ORIGINAL

**See Accompanying Page for:** 

**Contact Bend Details** 

837/887 Series High Temp Card Edge Connector Part Number: 837-030-556-201

YOUR CONNECTION TO QUALITY & SERVICE

**EDAC INC** TORONTO, ONTARIO CANADA