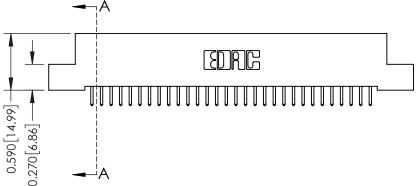

342 Assembly

THIS IS A C.A.D. GENERATED DRAWING DO NOT MAKE MANUAL REVISIONS TO MASTER. ISSUE NUMBER

ORIGINAL

1

| 342 / 392 Series Card Edge Connector<br>Contact Bend Detail |                                                                                                                                                                                                                                                                     | ACAD REFERENCE NO. 342 ENG MASTER |             |                  |        |  |
|-------------------------------------------------------------|---------------------------------------------------------------------------------------------------------------------------------------------------------------------------------------------------------------------------------------------------------------------|-----------------------------------|-------------|------------------|--------|--|
|                                                             |                                                                                                                                                                                                                                                                     | DRAWN:                            | J.LEE       | DATE: OCT. 06/09 |        |  |
| Comaci bena Deraii                                          | Seria Defaii                                                                                                                                                                                                                                                        |                                   | CHECKED:    |                  | DATE:  |  |
| EDAC INC                                                    | TORONTO, ONTARIO CANADA TION TO QUALITY & SERVICE  TORONTO SERVICE  THESE DRAWINGS AND SPECIFICATIONS ARE THE PROPERTY OF EDAC INC.,AND SHALL NOT BE REPRODUCED,OR COPIED OR USED AS THE BASIS FOR THE MANUFACTURE OR SALE OF APPARATUS WITHOUT WRITTEN PERMISSION. | SCALE:                            | NTS         | SHEET :          | 2 OF 3 |  |
|                                                             |                                                                                                                                                                                                                                                                     | DRAWING                           | NUMBER      |                  | ISSUE  |  |
|                                                             |                                                                                                                                                                                                                                                                     | 3                                 | 42 Assembly |                  | 1      |  |