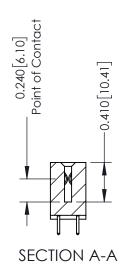

Mounting Option 07-M3-0.5 Metric Threaded Inserts

**Contact Detail** 

521-P.C. Tail .025 Sq.(0.64 Sq.) - Tail LG=.160(4.06) .100 [2.54] Contact Spacing x .200 [5.08] Row Spacing