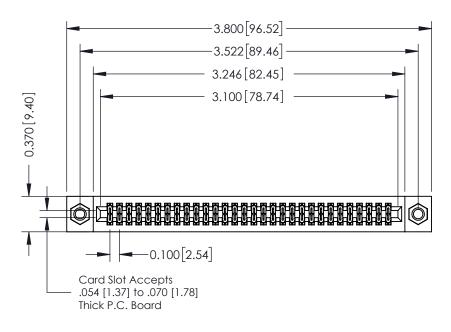

|   | ACAD REFERENCE NO | . 342 ENG MASTER |  |  |  |
|---|-------------------|------------------|--|--|--|
|   | DRAWN: J.LEE      | DATE: OCT. 06/09 |  |  |  |
|   | CHECKED:          | DATE:            |  |  |  |
|   | SCALE: NTS        | SHEET 1 OF 3     |  |  |  |
| , | DRAWING NUMBER    | ISSUE            |  |  |  |