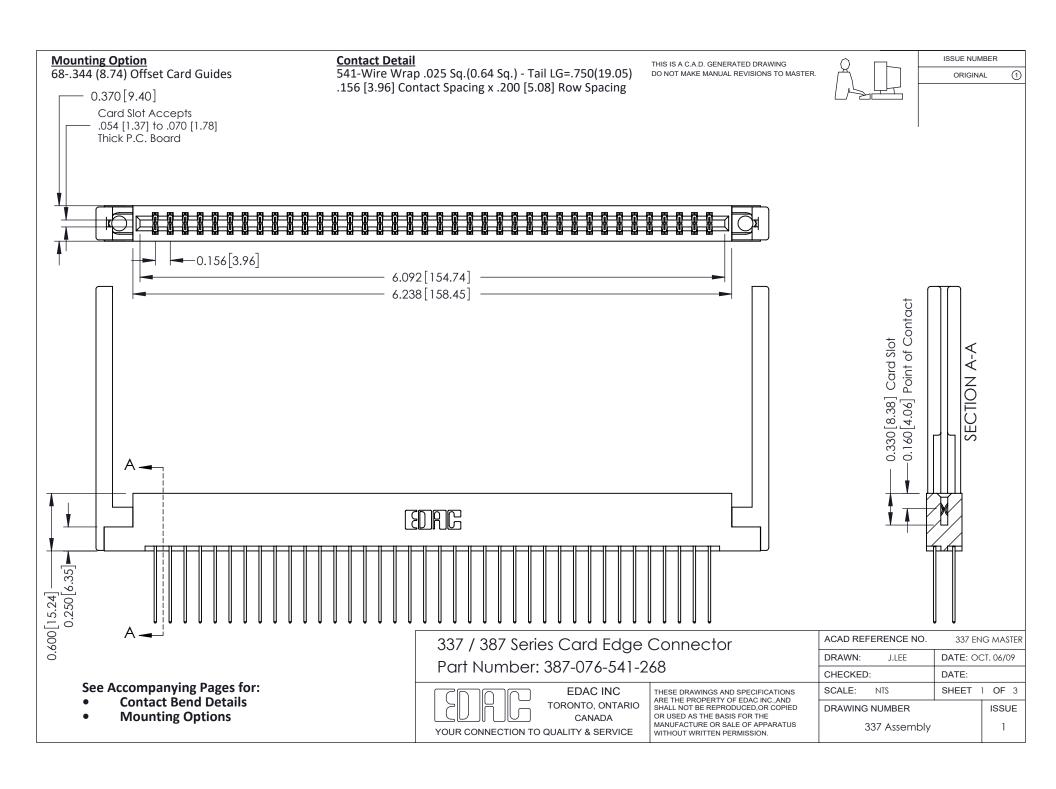

ISSUE NUMBER

ORIGINAL

1

| 337 / 387 Series Card Edge Connector<br>Contact Bend Detail           |                                                                                                                                                                                                  | ACAD REFERENCE NO. 337 E |                  | G MASTER      |
|-----------------------------------------------------------------------|--------------------------------------------------------------------------------------------------------------------------------------------------------------------------------------------------|--------------------------|------------------|---------------|
|                                                                       |                                                                                                                                                                                                  | DRAWN: J.LEE             | DATE: OCT. 06/09 |               |
|                                                                       |                                                                                                                                                                                                  | CHECKED:                 | CKED: DATE:      |               |
| EDAC INC TORONTO, ONTARIO CANADA YOUR CONNECTION TO QUALITY & SERVICE | THESE DRAWINGS AND SPECIFICATIONS ARE THE PROPERTY OF EDAC INC.,AND SHALL NOT BE REPRODUCED, OR COPIED OR USED AS THE BASIS FOR THE MANUFACTURE OR SALE OF APPARATUS WITHOUT WRITTEN PERMISSION. | SCALE: NTS               | SHEET            | 2 <b>OF</b> 3 |
|                                                                       |                                                                                                                                                                                                  | DRAWING NUMBER           |                  | ISSUE         |
|                                                                       |                                                                                                                                                                                                  | 337 Assembly             |                  | 1             |