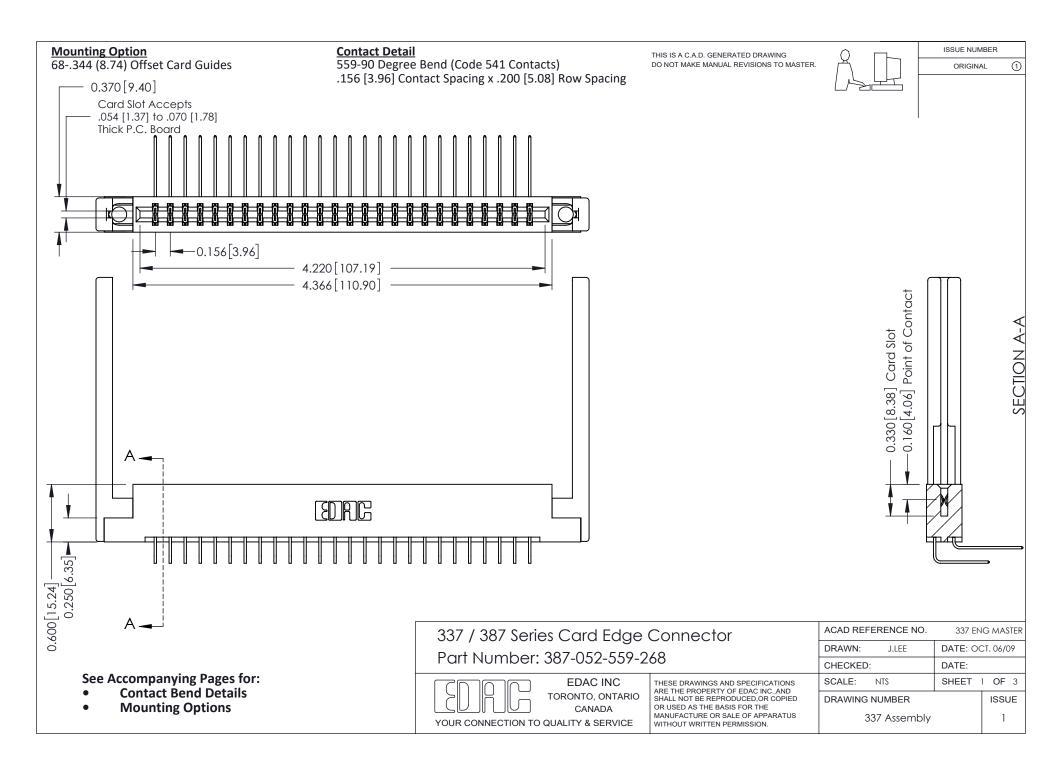

ISSUE NUMBER

ORIGINAL

1



| 337 / 387 Series Card Edge Connector<br>Contact Bend Detail           |                                                                                                                                                                                                  | ACAD REFERENCE NO. 337 E |                  | G MASTER      |
|-----------------------------------------------------------------------|--------------------------------------------------------------------------------------------------------------------------------------------------------------------------------------------------|--------------------------|------------------|---------------|
|                                                                       |