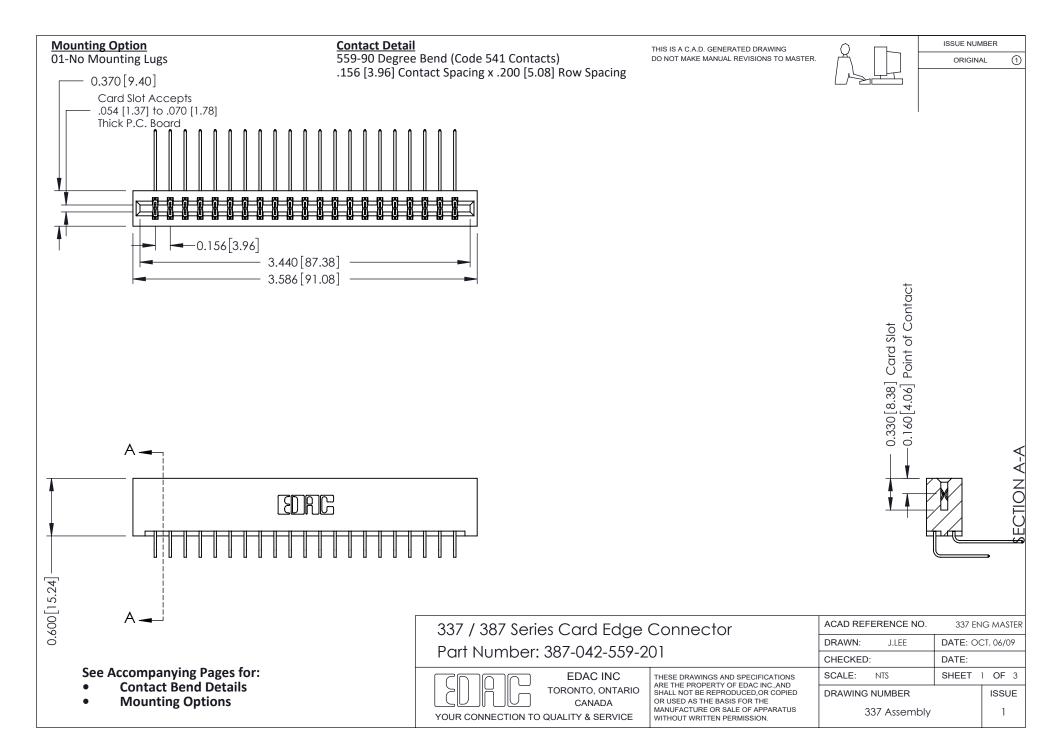

ISSUE NUMBER

ORIGINAL

1



| 337 / 387 Series Card Edge Connector<br>Contact Bend Detail           |                                                                                                                                                                                                  | ACAD REFERENCE NO. 337 E |                  | G MASTER      |
|-----------------------------------------------------------------------|--------------------------------------------------------------------------------------------------------------------------------------------------------------------------------------------------|--------------------------|------------------|---------------|
|                                                                       |