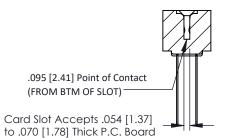

## **SECTION A-A**

**See Accompanying Pages for:** 

- **Contact Bend Details**
- **Mounting Options**

307 / 357 Card Edge Connector Part Number: 357-068-440-201

**EDAC INC** TORONTO, ONTARIO CANADA

THESE DRAWINGS AND SPECIFICATIONS ARE THE PROPERTY OF EDAC INC.,AND SHALL NOT BE REPRODUCED,OR COPIED OR USED AS THE BASIS FOR THE MANUFACTURE OR SALE OF APPARATUS WITHOUT WRITTEN PERMISSION.