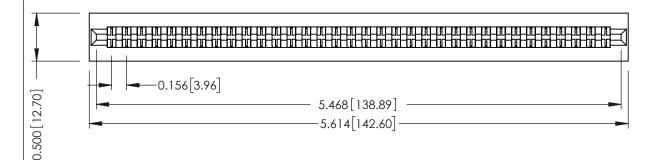

**Mounting Option** No Mounting Lugs **Contact Detail** 

Wire Wrap .046x.013(1.17x0.33) - Tail LG=.708(17.98) .156 [3.96] Contact Spacing x .200 [5.08] Row Spacing

THIS IS A C.A.D. GENERATED DRAWING DO NOT MAKE MANUAL REVISIONS TO MASTER.