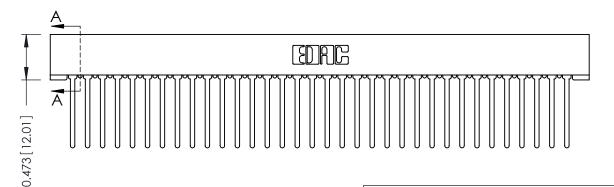

## **SECTION A-A**

**See Accompanying Pages for:** 

- **Contact Bend Details**
- **Mounting Options**

307 / 357 Card Edge Connector Part Number: 357-068-440-201

**EDAC INC** TORONTO, ONTARIO CANADA

THESE DRAWINGS AND SPECIFICATIONS ARE THE PROPERTY OF EDAC INC.,AND SHALL NOT BE REPRODUCED,OR COPIED OR USED AS THE BASIS FOR THE MANUFACTURE OR SALE OF APPARATUS WITHOUT WRITTEN PERMISSION.