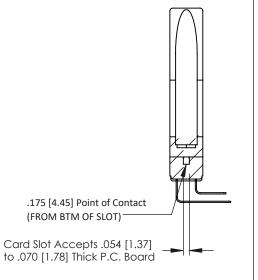

**Contact Detail** 

90 Degree Bend (Code 422 and 440 Contacts) .156 [3.96] Contact Spacing x .200 [5.08] Row Spacing THIS IS A C.A.D. GENERATED DRAWING DO NOT MAKE MANUAL REVISIONS TO MASTER.

ISSUE NUMBER