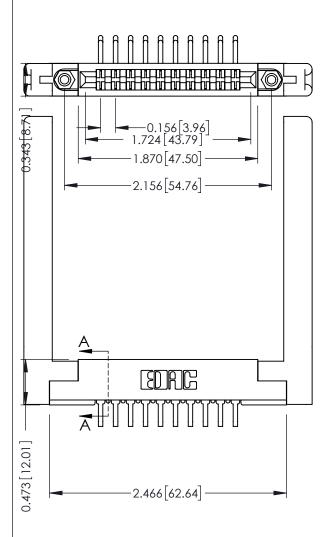

**Contact Detail** 

90 Degree Bend (Code 422 and 440 Contacts) .156 [3.96] Contact Spacing x .200 [5.08] Row Spacing THIS IS A C.A.D. GENERATED DRAWING DO NOT MAKE MANUAL REVISIONS TO MASTER.

ISSUE NUMBER

ORIGINAL

SECTION A-A

307 / 357 Card Edge Connector Part Number: 357-010-459-178

YOUR CONNECTION TO QUALITY & SERVICE

**EDAC INC** TORONTO, ONTARIO CANADA

THESE DRAWINGS AND SPECIFICATIONS ARE THE PROPERTY OF EDAC INC.,AND SHALL NOT BE REPRODUCED, OR COPIED OR USED AS THE BASIS FOR THE MANUFACTURE OR SALE OF APPARATUS WITHOUT WRITTEN PERMISSION.

| DRAWN: J.LEE   | DATE: AUG. 11/0 | 9 |
|----------------|-----------------|---|
| CHECKED:       | DATE:           |   |
| SCALE: NTS     | SHEET 1 OF      | 3 |
| DRAWING NUMBER | ISSU            | E |
| 307 Assembly   | 1               |   |