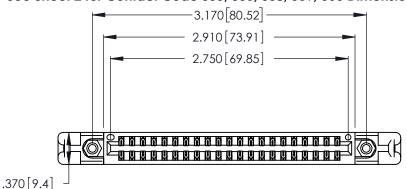

Contact Dimensions:
556-Extender Board Bend (Code 520 Contacts)
See Sheet 2 for Contact Code 555, 556, 558, 559, 560 Dimensions

THIS IS A C.A.D. GENERATED DRAWING DO NOT MAKE MANUAL REVISIONS TO MASTER.

ISSUE NUMBER ORIGINAL 1

INSULATOR MATERIAL: THERMOPLASTIC POLYESTER, UL 94V-0 CONTACT MATERIAL; COPPER, NICKEL, TIN ALLOY CA-725 CONTACT PLATING: GOLD ON THE MATING AREA, TIN-LEAD

ON THE CONTACT TAILS, NICKEL UNDERPLATE

| 346/396 SERIES CARD EDGE CONNECTO | ) k |
|-----------------------------------|-----|
| PART NUMBER: 346-042-556-258      |     |

YOUR CONNECTION TO QUALITY & SERVICE

**EDAC INC** TORONTO, ONTARIO CANADA