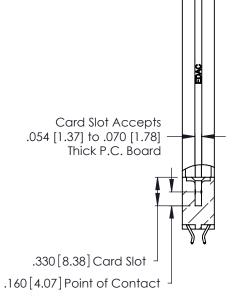

THIS IS A C.A.D. GENERATED DRAWING DO NOT MAKE MANUAL REVISIONS TO MASTER.

ISSUE NUMBER

ORIGINAL

1

**Contact Code 555** 

Contact Code 556

**Contact Code 558** 

**Contact Code 559** 

Contact Code 560

INSULATOR MATERIAL: THERMOPLASTIC POLYESTER, UL 94V-0 CONTACT MATERIAL; COPPER, NICKEL, TIN ALLOY CA-725 CONTACT PLATING: GOLD ON THE MATING AREA, TIN-LEAD

ON THE CONTACT TAILS, NICKEL UNDERPLATE

346/396 SERIES CARD EDGE CONNECTOR CONTACT CODE 555,556,558,559,560 DIMENSIONS

YOUR CONNECTION TO QUALITY & SERVICE

**EDAC INC** TORONTO, ONTARIO CANADA

THESE DRAWINGS AND SPECIFICATIONS ARE THE PROPERTY OF EDAC INC.,AND SHALL NOT BE REPRODUCED, OR COPIED OR USED AS THE BASIS FOR THE MANUFACTURE OR SALE OF APPARATUS WITHOUT WRITTEN PERMISSION.