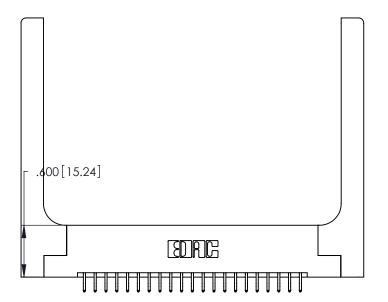

Contact Dimensions:
556-Extender Board Bend (Code 520 Contacts)
See Sheet 2 for Contact Code 555, 556, 558, 559, 560 Dimensions

THIS IS A C.A.D. GENERATED DRAWING DO NOT MAKE MANUAL REVISIONS TO MASTER.

ISSUE NUMBER ORIGINAL 1

INSULATOR MATERIAL: THERMOPLASTIC POLYESTER, UL 94V-0 CONTACT MATERIAL; COPPER, NICKEL, TIN ALLOY CA-725 CONTACT PLATING: GOLD ON THE MATING AREA, TIN-LEAD

ON THE CONTACT TAILS, NICKEL UNDERPLATE

| 346/396 SERIES CARD EDGE CONNECTO | ) k |
|-----------------------------------|-----|
| PART NUMBER: 346-042-556-258      |     |

YOUR CONNECTION TO QUALITY & SERVICE

**EDAC INC** TORONTO, ONTARIO CANADA