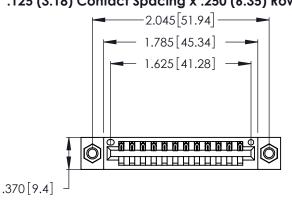

<u>Contact Dimensions:</u>
540-Wire Wrap .025 Sq. (0.64 Sq.) - Tail LG. =.560 (14.22)
.125 (3.18) Contact Spacing x .250 (6.35) Row Spacing

- INSULATOR MATERIAL: THERMOPLASTIC POLYESTER, UL 94V-0 CONTACT MATERIAL; COPPER, NICKEL, TIN\_ALLOY CA-725
- CONTACT PLATING: GOLD ON THE MATING AREA, TIN-LEAD ON THE CONTACT TAILS, NICKEL UNDERPLATE

THIS IS A C.A.D. GENERATED DRAWING DO NOT MAKE MANUAL REVISIONS TO MASTER.

1

| 346/396 SERIES CARD EDGE CONNECTO | R |
|-----------------------------------|---|
| PART NUMBER: 346-012-540-107      |   |