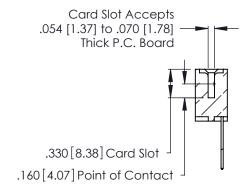

**Contact Code 560** 

INSULATOR MATERIAL: THERMOPLASTIC POLYESTER, UL 94V-0 CONTACT MATERIAL; COPPER, NICKEL, TIN ALLOY CA-725 CONTACT PLATING: GOLD ON THE MATING AREA, TIN-LEAD

ON THE CONTACT TAILS, NICKEL UNDERPLATE

346/396 SERIES CARD EDGE CONNECTOR CONTACT CODE 555,556,558,559,560 DIMENSIONS

YOUR CONNECTION TO QUALITY & SERVICE

**EDAC INC** TORONTO, ONTARIO CANADA

THESE DRAWINGS AND SPECIFICATIONS ARE THE PROPERTY OF EDAC INC.,AND SHALL NOT BE REPRODUCED, OR COPIED OR USED AS THE BASIS FOR THE MANUFACTURE OR SALE OF APPARATUS WITHOUT WRITTEN PERMISSION.