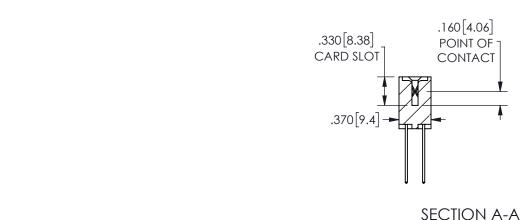

ISSUE NUMBER ORIGINAL

1

**Contact Code 558** 

Contact Code 559

**Contact Code 560** 

INSULATOR MATERIAL: THERMOPLASTIC POLYESTER, UL 94V-0 DAP MATERIAL AVAILABLE UPON REQUEST

CONTACT MATERIAL; COPPER ALLOY

CONTACT PLATING: GOLD ON THE MATING AREA, TIN PLATING ON THE CONTACT TAILS, NICKEL UNDERPLATE