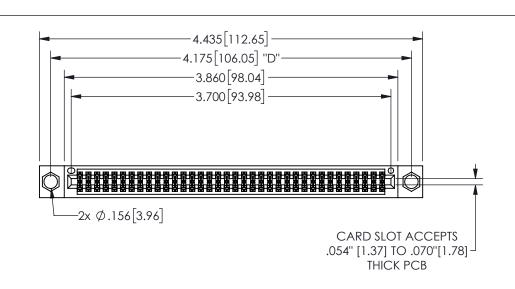

## .250[6.35] .100[2.54]

-.180[4.57] 600 15.24

<u>Contact Dimensions:</u>
542-Wire Wrap .025 Sq.(0.64 Sq.) - Tail LG=.645(16.38)
.100 (2.54) Contact Spacing x .200 (5.08) Row Spacing

345/395 SERIES CARD EDGE CONNECTOR PART NUMBER: 345-072-542-804