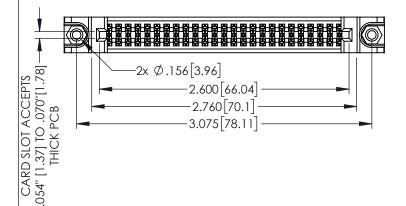

**Contact Dimensions:** 500-Wire Hole .050x.025(1.27x0.64) - Tail LG=.260(6.60) .100 (2.54) Contact Spacing x .200 (5.08) Row Spacing

160[4.06] POINT OF CONTACT

330[8.38] CARD SLOT

345/395 SERIES CARD EDGE CONNECTOR PART NUMBER: 345-050-500-288