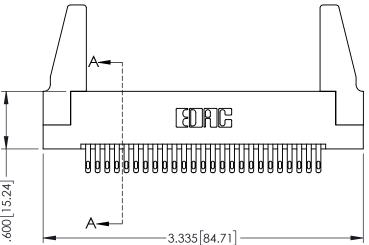

**SECTION A-A** 

| 5.24]       |                    |  |
|-------------|--------------------|--|
| 600 [15.24] | A - 2 225 [0.4.71] |  |

INSULATOR MATERIAL: THERMOPLASTIC PBT BLACK, UL 94V-0 CONTACT MATERIAL; COPPER TIN ALLOY