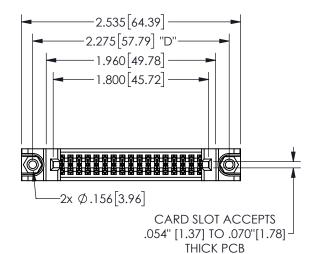

345/395 SERIES CARD EDGE CONNECTOR PART NUMBER: 345-034-520-588

YOUR CONNECTION TO QUALITY & SERVICE

**EDAC INC** TORONTO, ONTARIO CANADA

THESE DRAWINGS AND SPECIFICATIONS ARE THE PROPERTY OF EDAC INC.,AND SHALL NOT BE REPRODUCED,OR COPIED OR USED AS THE BASIS FOR THE MANUFACTURE OR SALE OF APPARATUS WITHOUT WRITTEN PERMISSION.

| SECTION A-A         |          |           |  |
|---------------------|----------|-----------|--|
| ACAD REFERENCE NO.  | 345-ENC  | 9-MASTER  |  |
| DRAWN: R.STA.MONICA | DATE:MA' | Y.16/2017 |  |
| CHECKED:            | DATE:    |           |  |
| SCALE: NTS          | SHEET 1  | OF 2      |  |
| DRAWING NUMBER      |          | ISSUE     |  |
| 345-ENG-MASTER      |          | 1         |  |