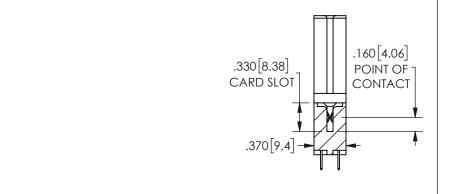

THIS IS A C.A.D. GENERATED DRAWING DO NOT MAKE MANUAL REVISIONS TO MASTER.

ISSUE NUMBER

ORIGINAL

1

<u>Contact Dimensions:</u>
520-P.C. Tail .030x.018(0.76x0.46) - Tail LG=.175(4.45)
.100 (2.54) Contact Spacing x .200 (5.08) Row Spacing

ISSUE NUMBER ORIGINAL

1

**Contact Code 558** 

Contact Code 559

Contact Code 560

INSULATOR MATERIAL: THERMOPLASTIC POLYESTER, UL 94V-0

DAP MATERIAL AVAILABLE UPON REQUEST

CONTACT MATERIAL; COPPER ALLOY

CONTACT PLATING: GOLD ON THE MATING AREA, TIN PLATING ON THE CONTACT TAILS, NICKEL UNDERPLATE