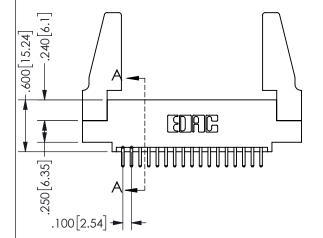

## 345/395 SERIES CARD EDGE CONNECTOR CONTACT CODE 555,556,558,559,560 DIMENSIONS

YOUR CONNECTION TO QUALITY & SERVICE

**EDAC INC** TORONTO, ONTARIO CANADA

THESE DRAWINGS AND SPECIFICATIONS ARE THE PROPERTY OF EDAC INC.,AND SHALL NOT BE REPRODUCED, OR COPIED OR USED AS THE BASIS FOR THE MANUFACTURE OR SALE OF APPARATUS WITHOUT WRITTEN PERMISSION.

| ACAD REFERENCE NO.  | 345-ENG-MASTER   |
|---------------------|------------------|
| DRAWN: R.STA.MONICA | DATE:MAY.16/2017 |
| CHECKED:            | DATE:            |
| SCALE: 1:1          | SHEET 2 OF 2     |
| DRAWING NUMBER      | ISSUE            |
| 345-ENG-MASTER      | 1                |