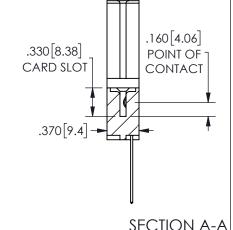

ORIGINAL 1

ISSUE NUMBER

**Contact Code 558** 

Contact Code 559

Contact Code 560

INSULATOR MATERIAL: THERMOPLASTIC POLYESTER, UL 94V-0 DAP MATERIAL AVAILABLE UPON REQUEST

CONTACT MATERIAL; COPPER ALLOY CONTACT PLATING: GOLD ON THE MATING AREA, TIN PLATING ON THE CONTACT TAILS, NICKEL UNDERPLATE

345/395 SERIES CARD EDGE CONNECTOR CONTACT CODE 555,556,558,559,560 DIMENSIONS

YOUR CONNECTION TO QUALITY & SERVICE

**EDAC INC** TORONTO, ONTARIO CANADA

THESE DRAWINGS AND SPECIFICATIONS ARE THE PROPERTY OF EDAC INC.,AND SHALL NOT BE REPRODUCED, OR COPIED OR USED AS THE BASIS FOR THE MANUFACTURE OR SALE OF APPARATUS WITHOUT WRITTEN PERMISSION.