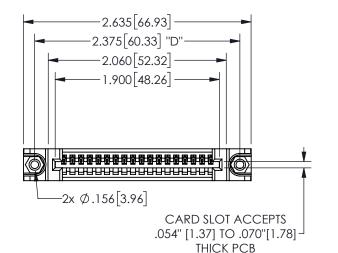

THIS IS A C.A.D. GENERATED DRAWING DO NOT MAKE MANUAL REVISIONS TO MASTER.

ISSUE NUMBER

ORIGINAL

<u>Contact Dimensions:</u> 544-Wire Wrap .050x.025(1.27x0.64) - Tail LG=.750(19.05)

.100 (2.54) Contact Spacing x .200 (5.08) Row Spacing

## 345/395 SERIES CARD EDGE CONNECTOR PART NUMBER: 345-018-544-488

YOUR CONNECTION TO QUALITY & SERVICE

**EDAC INC** TORONTO, ONTARIO CANADA

THESE DRAWINGS AND SPECIFICATIONS ARE THE PROPERTY OF EDAC INC.,AND SHALL NOT BE REPRODUCED,OR COPIED OR USED AS THE BASIS FOR THE MANUFACTURE OR SALE OF APPARATUS WITHOUT WRITTEN PERMISSION.