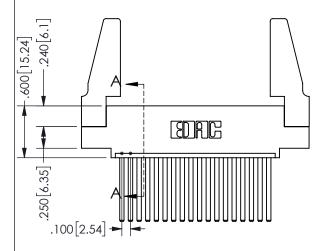

ORIGINAL 1

ISSUE NUMBER

**Contact Code 558** 

Contact Code 559

Contact Code 560

INSULATOR MATERIAL: THERMOPLASTIC POLYESTER, UL 94V-0 DAP MATERIAL AVAILABLE UPON REQUEST

CONTACT MATERIAL; COPPER ALLOY CONTACT PLATING: GOLD ON THE MATING AREA, TIN PLATING ON THE CONTACT TAILS, NICKEL UNDERPLATE

345/395 SERIES CARD EDGE CONNECTOR CONTACT CODE 555,556,558,559,560 DIMENSIONS

YOUR CONNECTION TO QUALITY & SERVICE

**EDAC INC** TORONTO, ONTARIO CANADA

THESE DRAWINGS AND SPECIFICATIONS ARE THE PROPERTY OF EDAC INC.,AND SHALL NOT BE REPRODUCED, OR COPIED OR USED AS THE BASIS FOR THE MANUFACTURE OR SALE OF APPARATUS WITHOUT WRITTEN PERMISSION.