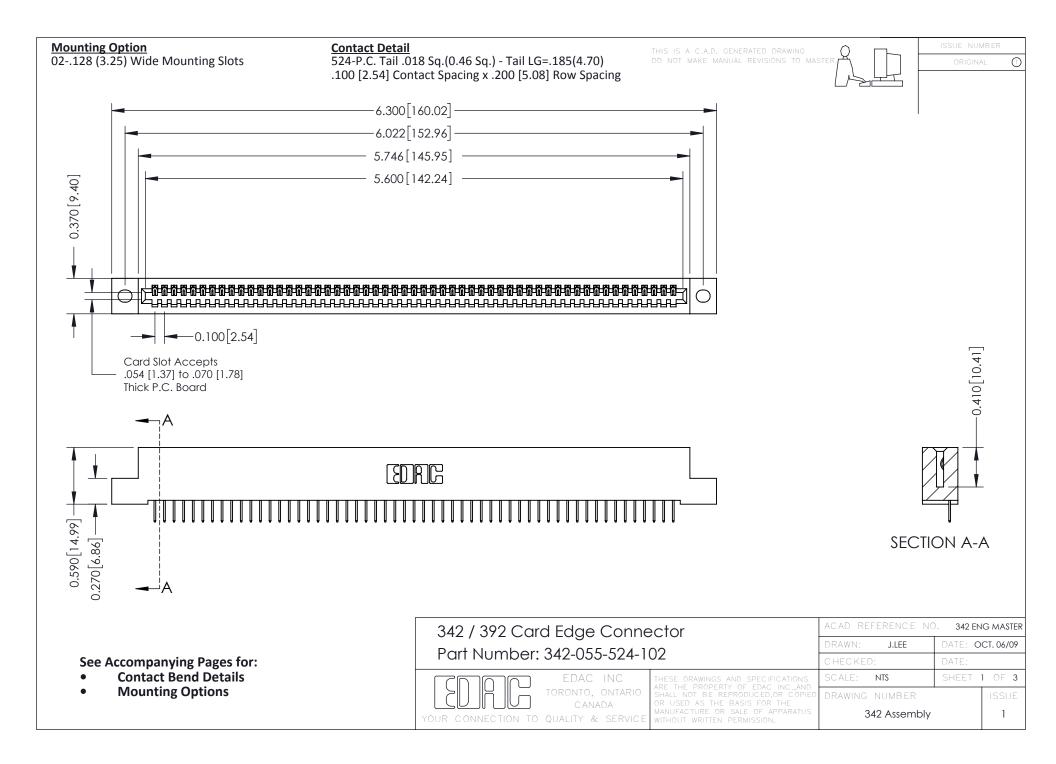

THIS IS A C.A.D. GENERATED DRAWING DO NOT MAKE MANUAL REVISIONS TO MASTER. ISSUE NUMBER

ORIGINAL

1



| 342 / 392 Series Card Edge Connector<br>Contact Bend Detail |                                                                                                                                                                                                  | ACAD REFERENCE NO. 342 ENG MASTER |             |                  |        |
|-------------------------------------------------------------|--------------------------------------------------------------------------------------------------------------------------------------------------------------------------------------------------|-----------------------------------|-------------|------------------|--------|
|