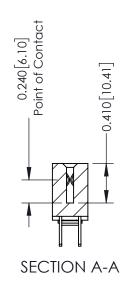

Mounting Option 03-.116 (2.95) I.D. Floating Eyelets

**Contact Detail** 

500-Wire Hole .050x.025(1.27x0.64) - Tail LG=.270(6.86) .100 [2.54] Contact Spacing x .200 [5.08] Row Spacing