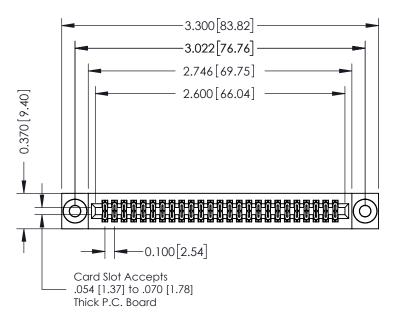

## **See Accompanying Pages for:**

- **Contact Bend Details**
- **Mounting Options**

| 342 / 392 Card Edge Connector |
|-------------------------------|
| Part Number: 342-050-500-203  |

| ACAD REFERENCE NO. 342 ENG MASTER |                  |  |  |  |
|-----------------------------------|------------------|--|--|--|
| DRAWN: J.LEE                      | DATE: OCT. 06/09 |  |  |  |
| CHECKED:                          | DATE:            |  |  |  |
| SCALE: NTS                        | SHEET 1 OF 3     |  |  |  |
| DRAWING NUMBER                    | ISSUE            |  |  |  |