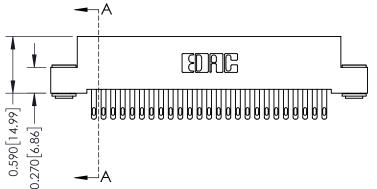

## **See Accompanying Pages for:**

- **Contact Bend Details**
- **Mounting Options**

| 342 / 392 Card Edge Connector |
|-------------------------------|
| Part Number: 342-050-500-203  |

| ACAD REFERENCE NO. 342 ENG MASTER |                  |  |  |  |
|-----------------------------------|------------------|--|--|--|
| DRAWN: J.LEE                      | DATE: OCT. 06/09 |  |  |  |
| CHECKED:                          | DATE:            |  |  |  |
| SCALE: NTS                        | SHEET 1 OF 3     |  |  |  |
| DRAWING NUMBER                    | ISSUE            |  |  |  |