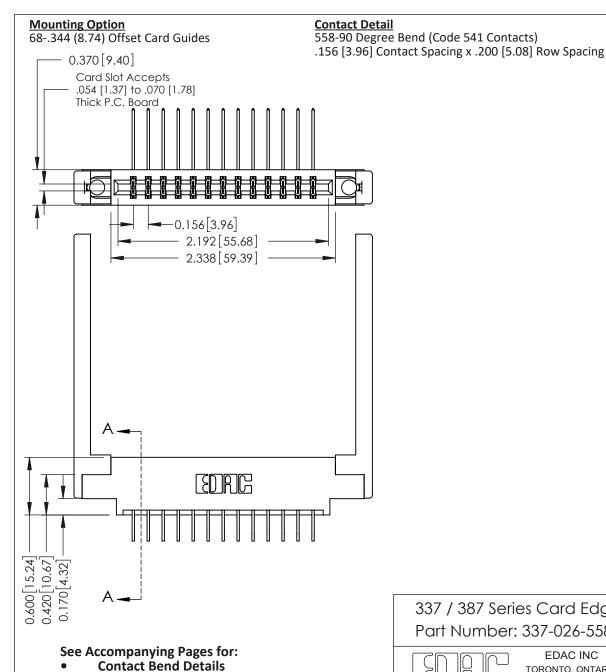

**Mounting Options** 

THIS IS A C.A.D. GENERATED DRAWING DO NOT MAKE MANUAL REVISIONS TO MASTER.

ISSUE NUMBER ORIGINAL

1

Point of Contact Card Slot 0.330 [8.38] 0.160[4.06]

337 / 387 Series Card Edge Connector Part Number: 337-026-558-868

| DRAWN: J.LEE   | DATE: OCT. 06/09 |  |  |
|----------------|------------------|--|--|
| CHECKED:       | DATE:            |  |  |
| SCALE: NTS     | SHEET 1 OF 3     |  |  |
| DRAWING NUMBER | ISSUE            |  |  |
| 337 Assembly   | 1                |  |  |